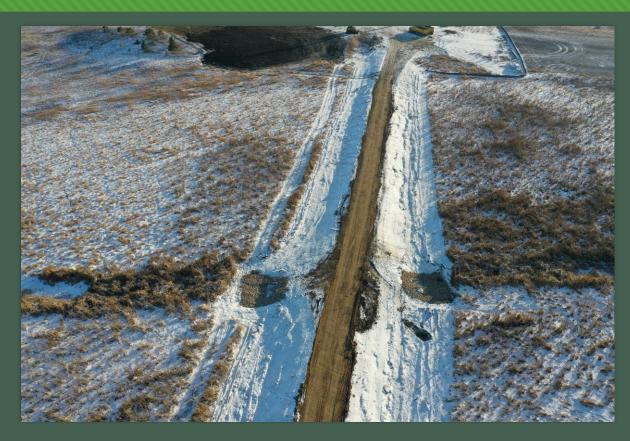

rfowl and upland bird migratory and breeding success (Population levels of focal
    game species and species in greatest conservation need, # small basins and permanent wetlands,
    wetlands in high density nesting areas, wetlands with adjacent grassland)
- Protected, restored, and enhanced habitat for waterfowl, upland birds, and species of greatest conservation need (evidence of successful projects, connectivity of protected habitats, #MCBS sites)
- $\hfill \square$  Protect from long term or permanent endangerment from invasive species.

### **Before Construction**





Plant community dominated by hybridized & invasive cattail (USFWS).

## **During Construction**







Sheet Pile Wier Installation

Erosion Controlled Diversion along 194

## **During Construction - Aerial/Drone**





Raised road and culverts installed to connect bisected wetland basins, and to accommodate operation of the outlet structure to benefit wildlife.

## **During Construction - Aerial/Drone**





## During Construction- Aerial/Drone



East Facing

## Spring 2023 - Construction Complete

- Basin filled for the first time since originally drained.
- Deeply rooted hybrid cattail is expected to drown and die off over the next handful of years, leaving prime shallow open water habitat for migratory birds and waterfowl.
- Erosion BMP's in place until vegetation establishes



## Summer 2023





## Final Product



Overall design & Wetland Delineation



### Additional **Design Details**





**Douglas County** 



- Erosion Control BMPs
- Culvert Installation
- Field Road



Earthen Berm along