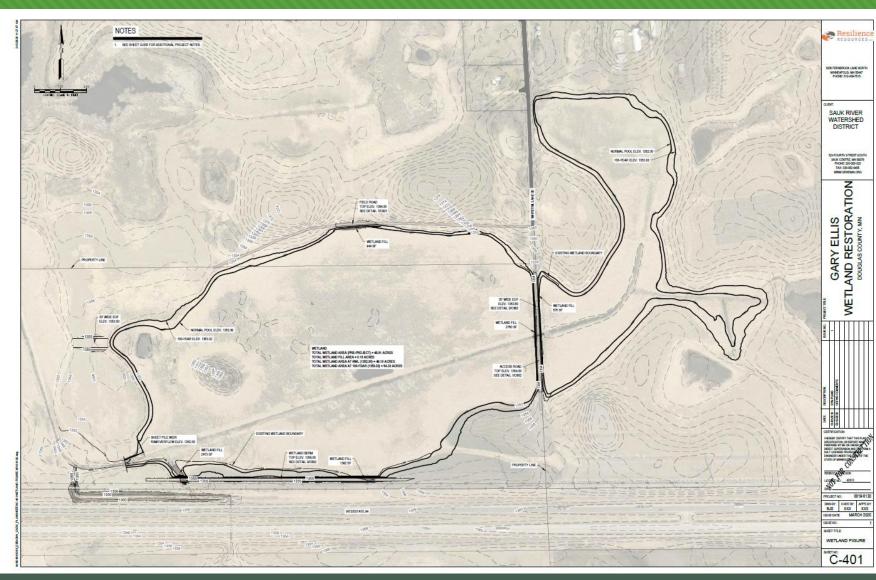

*During Construction**







Sheet Pile Wier Installation

Erosion Controlled Diversion along 194

## **During Construction - Aerial/Drone**





Raised road and culverts installed to connect bisected wetland basins, and to accommodate operation of the outlet structure to benefit wildlife.

## **During Construction - Aerial/Drone**





## During Construction- Aerial/Drone



East Facing

## Spring 2023 - Construction Complete

- Basin filled for the first time since originally drained.
- Deeply rooted hybrid cattail is expected to drown and die off over the next handful of years, leaving prime shallow open water habitat for migratory birds and waterfowl.
- Erosion BMP's in place until vegetation establishes



## Summer 2023





## Final Product



Overall design & Wetland Delineation



### Additional **Design Details**





**Douglas County** 



- Erosion Control BMPs
- Culvert Installation
- Field Road



Earthen Berm along 194W with rat-proof reinforcement to prevent public safety risk, and protect the roadway.



• Sheet Pile Weir



January 2022 Approved Status Update by previous Water Resource Manager



### **Lessard-Sams Outdoor Heritage Council**

01/28/2022 Status Update

Project Title: Sauk River Watershed Habitat Protection & Restoration, Phase 3

Funds Recommended: \$4,034,000

Money Spent: 0.98% Acres Accomplished: 0%

Manager's Name: Sarah Boser

Organization: Sauk River Watershed District

Email: sarah@srwdmn.org Office Number: 3203522231

Mobile Number:

Legislative Citation: ML 2021, First Sp. Session, Ch. 1, Art. 1, Sec. 2, subd. 5(o)

Appropriation