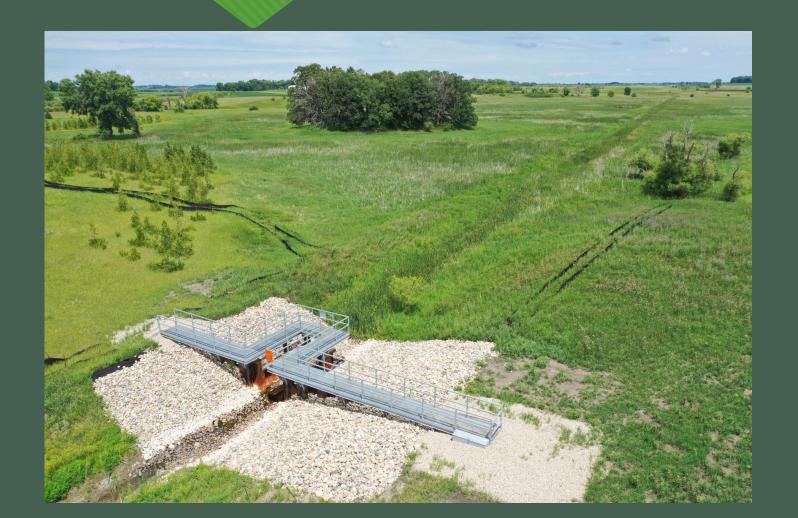

## **During Construction - Aerial/Drone**

Raised road and culverts installed to connect bisected wetland basins, and to accommodate operation of the outlet structure to benefit wildlife.

## **During Construction - Aerial/Drone**

## During Construction- Aerial/Drone

East Facing