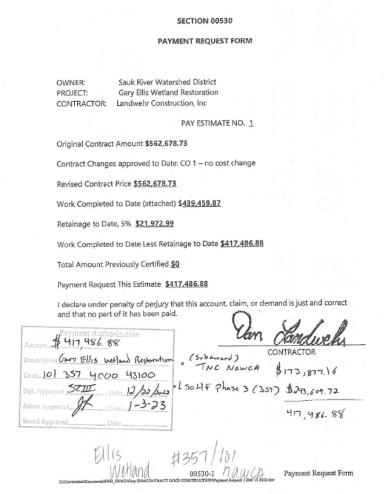

MN < Jerome. Haggenmiller@mn.nacdnet.net>

Sent: Wednesday, March 3, 2021 3:21 PM

To: Siira, Emily (DNR) <emily.siira@state.mn.us>; Shawn Papon@fws.gov

Subject: FW: Douglas County MN Notice of Application Ellis Wetland Restoration

#### This message may be from an external email source.

Do not select links or open attachments unless verified. Report all suspicious emails to Minnesota IT Services Security Operations Center.

# Expense Tracking to Fund Code 357 11.24.2021 Project Engineering





## Expense Tracking Fund Code 357-4.28.2022





# Expense Tracking Code 357 5.24.2022 Project Engineering





# Expense Tracking Code 357 8.18.2023 Project Engineering





# Expense Tracking Code 357 10.27.2022 Project Engineering







## Expense Tracking Code 357 12.30.2022 Construction







## Expense Tracking Code 357 6.8.2023 Construction



4446 SECTION 00530 PAYMENT REQUEST FORM OWNER-Sauk River Watershed District PROJECT: Gary Ellis Wetland Restoration CONTRACTOR: Landwehr Construction, Inc. PAY ESTIMATE NO. 2 Original Contract Amount \$562,678.73 Contract Changes approved to Date: CO 2 - no cost change Revised Contract Price \$562,678.73 Work Completed to Date (attached) \$538,773.07 Retainage to Date, 5% \$26,938.65 Work Completed to Date Less Retainage to Date \$511,834.42 Total Amount Previously Certified \$439,459.87 Payment Request This Estimate \$94,347.54 I declare under penalty of perjury that this account, claim, or demand is just and correct and that no part of it has been paid. CONTRACTOR

CHUses share al AppData/Local/Microsoft Windows/INstCache/Centers