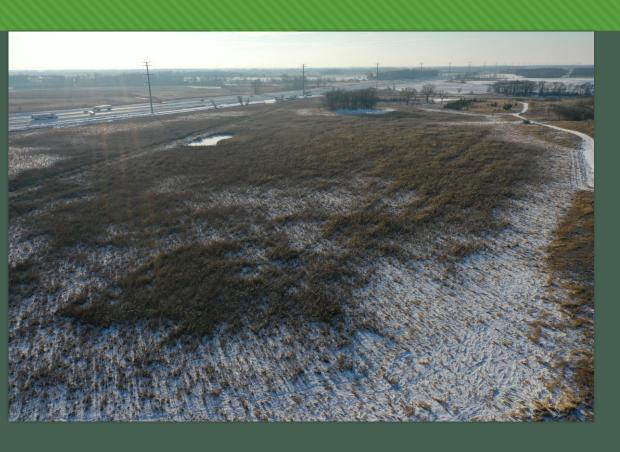

s in high density nesting areas, wetlands with adjacent grassland)
- Protected, restored, and enhanced habitat for waterfowl, upland birds, and species of greatest conservation need (evidence of successful projects, connectivity of protected habitats, #MCBS sites)
- $\hfill \square$  Protect from long term or permanent endangerment from invasive species.

### **Before Construction**





Plant community dominated by hybridized & invasive cattail (USFWS).

## **During Construction**







Sheet Pile Wier Installation

Erosion Controlled Diversion along 194

## **During Construction - Aerial/Drone**





Raised road and culverts installed to connect bisected wetland basins, and to accommodate operation of the outlet structure to benefit wildlife.

## **During Construction - Aerial/Drone**





## During Construction- Aerial/Drone



East Facing

## Spring 2023 - Construction Complete

- Basin filled for the first time since originally drained.
- Deeply rooted hybrid cattail is expected to drown and die off over the next handful of years, leaving prime shallow open water habitat for migratory birds and waterfowl.
- Erosion BMP's in place until vegetation establishes



## Summer 2023





## Final Product



Overall design & Wetland Delineation



### Additional **Design Details**





**Douglas County** 



- Erosion Control BMPs
- Culvert Installation
- Field Road



Earthen Berm along 194W with rat-proof reinforcement to prevent public safety risk, and protect the roadway.



• Sheet Pile Weir



January 2022 Approved Status Update by previous Water Resource Manager



###