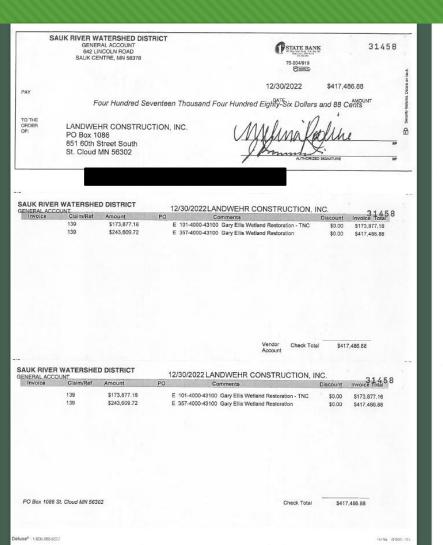

, MN < Jerome. Haggenmiller@mn.nacdnet.net>

Sent: Wednesday, March 3, 2021 3:21 PM

To: Siira, Emily (DNR) <emily.siira@state.mn.us>; Shawn Papon@fws.gov

Subject: FW: Douglas County MN Notice of Application Ellis Wetland Restoration

#### This message may be from an external email source.

Do not select links or open attachments unless verified. Report all suspicious emails to Minnesota IT Services Security Operations Center.

# Expense Tracking to Fund Code 357 11.24.2021 Project Engineering





## Expense Tracking Fund Code 357-4.28.2022





# Expense Tracking Code 357 5.24.2022 Project Engineering





# Expense Tracking Code 357 8.18.2023 Project Engineering





# Expense Tracking Code 357 10.27.2022 Project Engineering







## Expense Tracking Code 357 12.30.2022 Construction







## Expense Tracking Code 357 6.8.2023 Construction



4446 SECTION 00530 PAYMENT REQUEST FORM OWNER-Sauk River Watershed District PROJECT: Gary Ellis Wetland Restoration CONTRACTOR: Landwehr Construction, Inc. PAY ESTIMATE NO. 2 Original Contract Amount \$562,678.73 Contract Changes approved to Date: CO 2 - no cost change Revised Contract Price \$562,678.73 Work Completed to Date (attached) \$538,773.07 Retainage to Date, 5% \$26,938.65 Work Completed to Date Less Retainage to Date \$511,834.42 Total Amount Previously Certified \$439,459.87 Payment Request This Estimate \$94,347.54 I declare under penalty of perjury that this account, claim, or demand is just and correct and that no part of it has been paid. CONTRACTOR

CHUses share al AppData/Local/Microsoft Windows/INstCache/Center