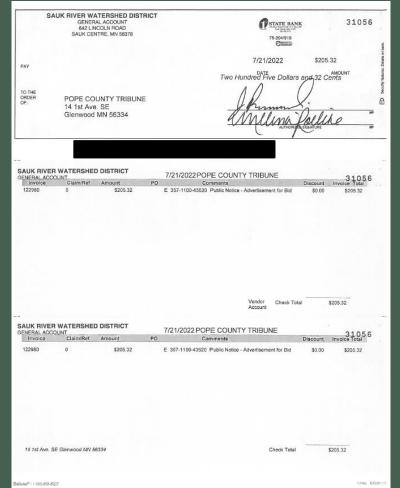

t \$562,678.73

Contract Changes approved to Date: CO 2 - no cost change

Revised Contract Price \$562,678.73

Work Completed to Date (attached) \$564,343.93

Retainage to Date, 5% \$28,217.30

Work Completed to Date Less Retainage to Date \$536,126.63

Total Amount Previously Certified \$511,834,42

Payment Request This Estimate \$24,292.32

I declare under penalty of perjury that this account, claim, or demand is just and correct and that no part of it has been paid.

Payment Authorization
Amount \$24, 292.32

Description £11/15 wetland
Cod 357 - 4000 - 43100

Day Approval \$7111 Date 6/21/20

00530-1
C:UssericherrolAppDatalLeealMicrosoftWindows/INetCiehe/Centon Outfook/HBT0300 Payment Request 3 June 2023 dec

Payment Request Form

## Project Ad for Bids – Pope County Tribune 7.21.2022





## Project Ad for Bids – Forum Communications 7.21.2022





## Project Ad for Bids – Paynesville Press 7.21.2022





## Project Ad for Bids – Star Publications 8.18.2022





## Project Ad for Bids – Long Prairie Leader 8.18.2022





## Project Ad for Bids – Cold Spring Record 8.18.2022