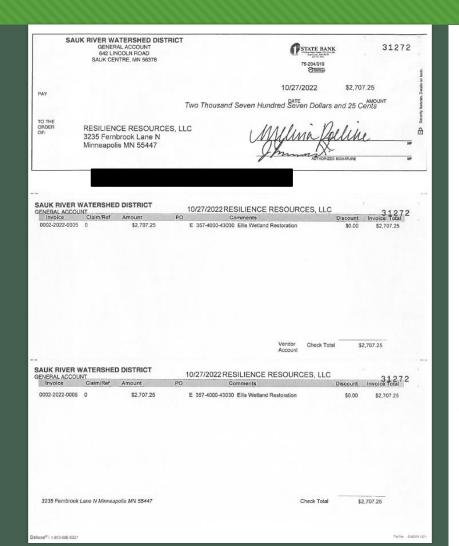

ov









From: Haggenmiller, Jerome - NRCS-CD, Alexandria, MN < Jerome. Haggenmiller@mn.nacdnet.net>

Sent: Wednesday, March 3, 2021 3:21 PM

To: Siira, Emily (DNR) <emily.siira@state.mn.us>; Shawn Papon@fws.gov

Subject: FW: Douglas County MN Notice of Application Ellis Wetland Restoration

#### This message may be from an external email source.

Do not select links or open attachments unless verified. Report all suspicious emails to Minnesota IT Services Security Operations Center.

# Expense Tracking to Fund Code 357 11.24.2021 Project Engineering





## Expense Tracking Fund Code 357-4.28.2022





# Expense Tracking Code 357 5.24.2022 Project Engineering





# Expense Tracking Code 357 8.18.2023 Project Engineering





# Expense Tracking Code 357 10.27.2022 Project Engineering







## Expense Tracking Code 357 12.30.2022 Construction







## Expense Tracking Code 357 6.8.2023 Construction



4446 SECTION 00530 PAYMENT REQUEST FORM OWNER-Sauk River Watershed District PROJECT: Gary Ellis Wetland Restoration CONTRACTOR: Landwehr Construction, Inc. PAY ESTIMATE NO. 2 Original Contract Amount \$562,678.73 Contract Changes approved to Date: CO 2 - no cost change Revised Contract Price \$562,678.73 Work Completed to Date (attached) \$538,773.07 Retainage to Date, 5% \$26,938.65 Work Completed to Date Less Retainage to Date \$511,834.42 Total Amount Previously Certified \$439,459.87 Payment Request This Estimate \$94,347.54 I declare under penalty of perjury that this account, claim, or demand is just and correct and that no part of it has been paid. CONTRACTOR

CHUs