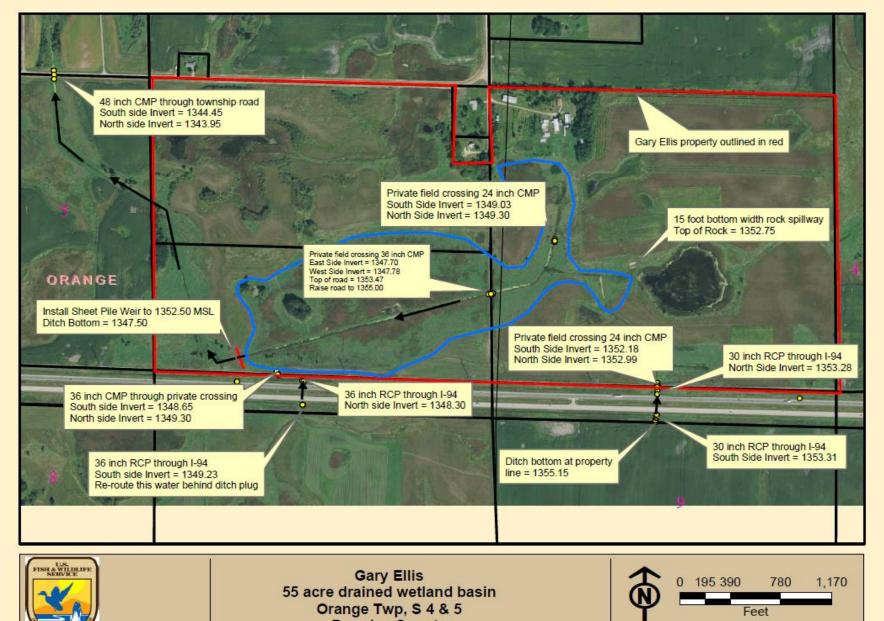

## Final Product

Overall design & Wetland Delineation

### Additional **Design Details**

**Douglas County** 

- Erosion Control BMPs
- Culvert Installation
- Field Road

Earthen Berm along 194W with rat-proof reinforcement to prevent public safety risk, and protect the roadway.