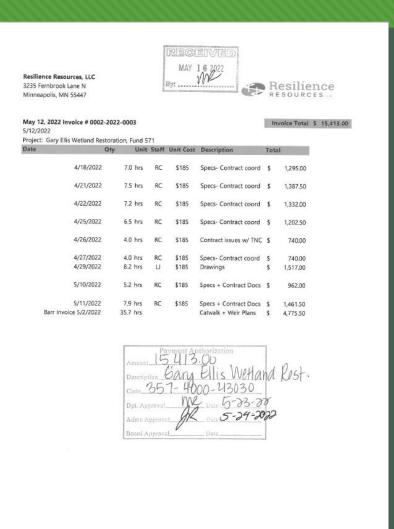

#### Sauk River Watershed District (SRWD):

The SRWD has completed the permit processes required for the Ellis wetland project, and is waiting for final design plans from the engineer. The project is anticipated to go out for bid in spring 2022, with construction following shortly thereafter.