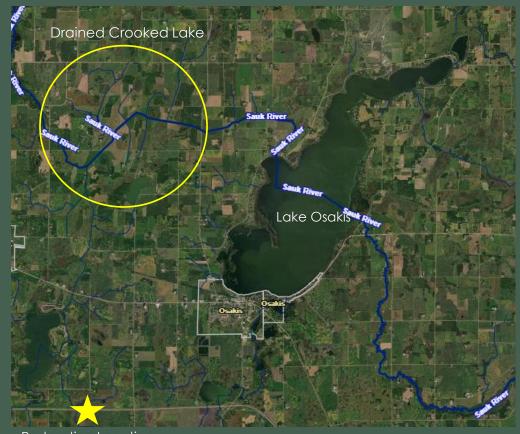

## History & Geography

- Within the Crooked Lake HUC 12
   Subwatershed
- Crooked Lake, a large shallow lake, originally of the Long Prairie River Watershed was channelized and drained into Lake Osakis, the natural Headwater of the Sauk River.
- This drainage system is 303D listed for E. Coli (2012) and is responsible for 30 % of the total Phosphorous loading into lake Osakis.
- Highly degraded wetland, stream, and upland habitat.

Restoration Location