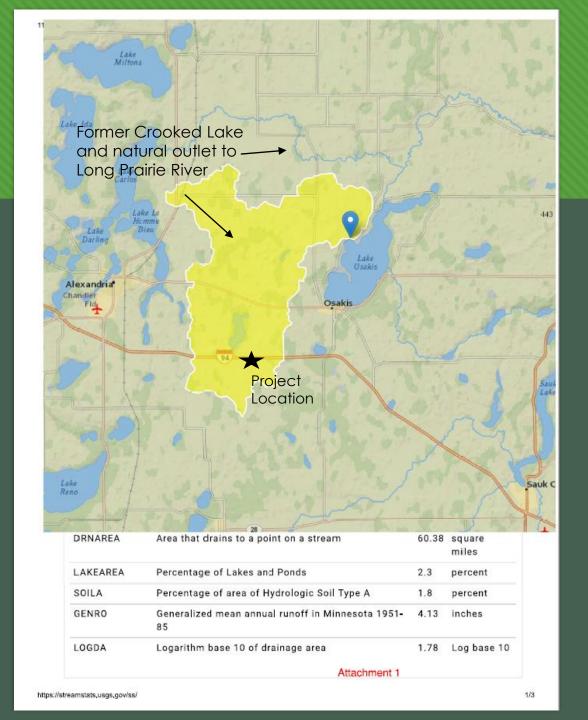

Restoration Location

### Crooked Lake Subwatershed

- A focus of Resource
   Management for the SRWD in
   alignment with the Sauk River
   Comprehensive Watershed
   Management Plan (SRCWMP)
- Improvements (upland and wetland restoration & Enhancement will yield significant benefits for migratory birds, upland species, pollinators, benthic Invertebrates, Fisheries, pollution load reduction, & water quality.