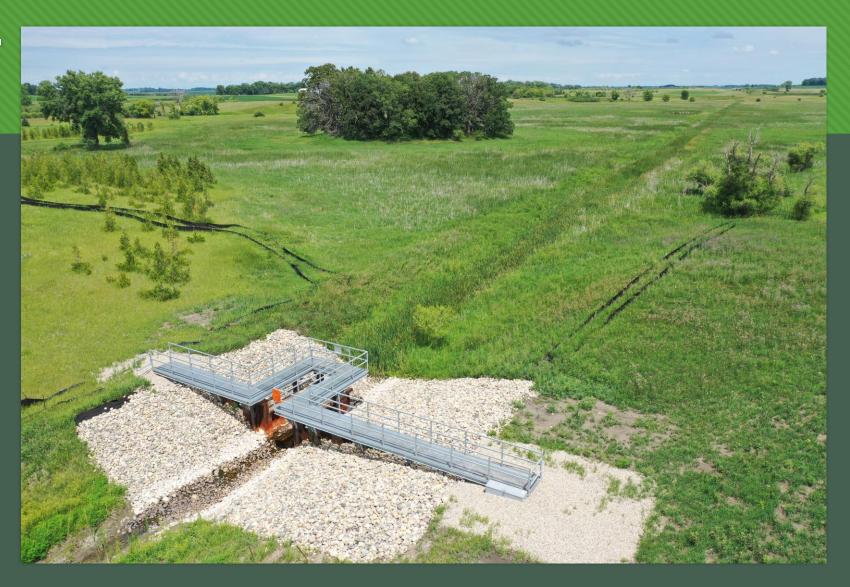

## **During Construction**

Sheet Pile Wier Installation

Erosion Controlled Diversion along 194

## **During Construction - Aerial/Drone**

Raised road and culverts installed to connect bisected wetland basins, and to accommodate operation of the outlet structure to benefit wildlife.

• Sheet Pile Weir

January 2022 Approved Status Update by previous Water Resource Manager