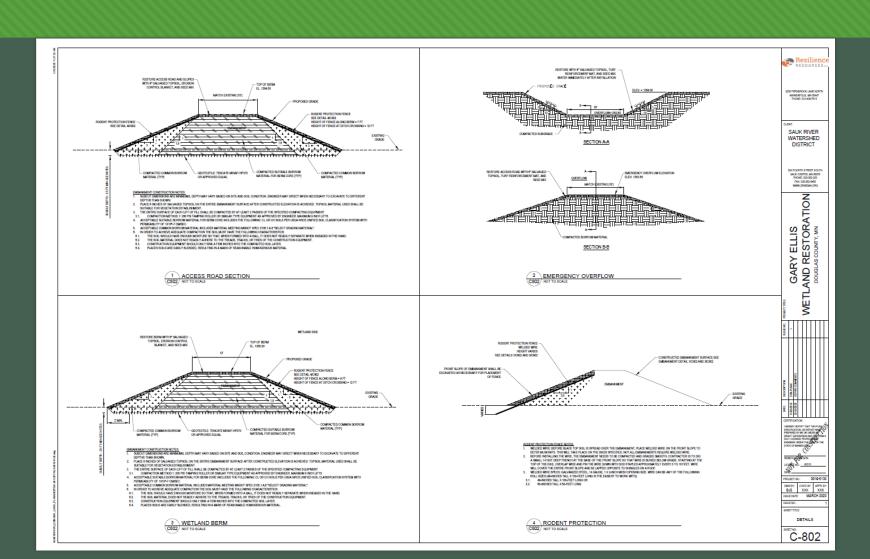

### Additional **Design Details**

**Douglas County** 

- Erosion Control BMPs
- Culvert Installation
- Field Road

Earthen Berm along 194W with rat-proof reinforcement to prevent public safety risk, and protect the roadway.