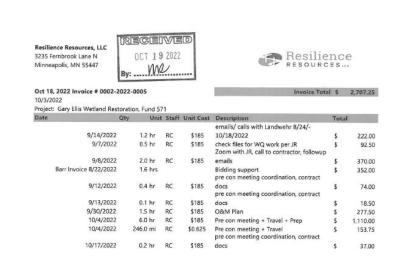

From: Haggenmiller, Jerome - NRCS-CD, Alexandria, MN < Jerome. Haggenmiller@mn.nacdnet.net>

Sent: Wednesday, March 3, 2021 3:21 PM

To: Siira, Emily (DNR) <emily.siira@state.mn.us>; Shawn Papon@fws.gov

Subject: FW: Douglas County MN Notice of Application Ellis Wetland Restoration

#### This message may be from an external email source.

Do not select links or open attachments unless verified. Report all suspicious emails to Minnesota IT Services Security Operations Center.

# Expense Tracking to Fund Code 357 11.24.2021 Project Engineering





## Expense Tracking Fund Code 357-4.28.2022





# Expense Tracking Code 357 5.24.2022 Project Engineering





# Expense Tracking Code 357 8.18.2023 Project Engineering





# Expense Tracking Code 357 10.27.2022 Project Engineering







## Expense Tracking Code 357 12.30.2022 Construction







## Expense Tracking Code 357 6.8.2023 Construction



4446 SECTION 00530 PAYMENT REQUEST FORM OWNER-Sauk River Watershed District PROJECT: Gary Ellis Wetland Restoration CONTRACTOR: Landwehr Construction, Inc. PAY ESTIMATE NO. 2 Original Contract Amount \$562,678.73 Contract Changes approved to Date: CO 2 - no cost change Revised Contract Price \$562,678.73 Work Completed to Date (attached) \$538,773.07 Retainage to Date, 5% \$26,938.65 Work Completed to Date Less Retainage to Date \$511,834.42 Total Amount Previously Certified \$439,459.87 Payment Request This Estimate \$94,347.54 I declare under penalty of perjury that this account, claim, or demand is just and correct and that no part of it has been paid. CONTRACTOR

CHUses