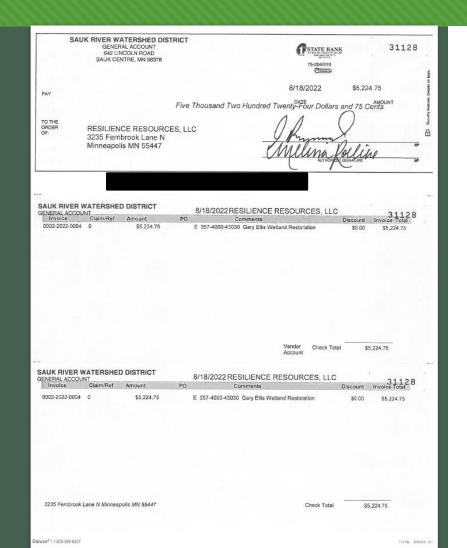

#### Sauk River Watershed District (SRWD):

The SRWD has completed the permit processes required for the Ellis wetland project, and is waiting for final design plans from the engineer. The project is anticipated to go out for bid in spring 2022, with construction following shortly thereafter.