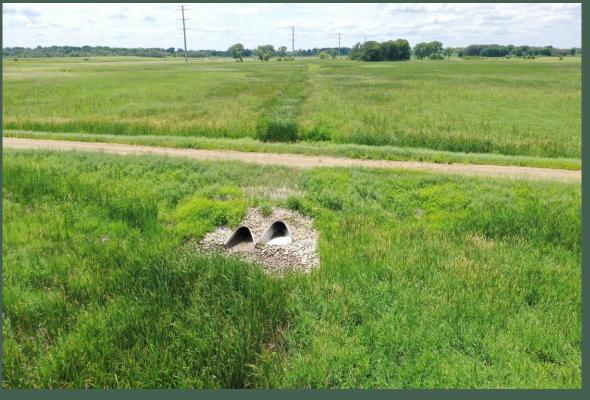

## **During Construction - Aerial/Drone**

Raised road and culverts installed to connect bisected wetland basins, and to accommodate operation of the outlet structure to benefit wildlife.

## **During Construction - Aerial/Drone**