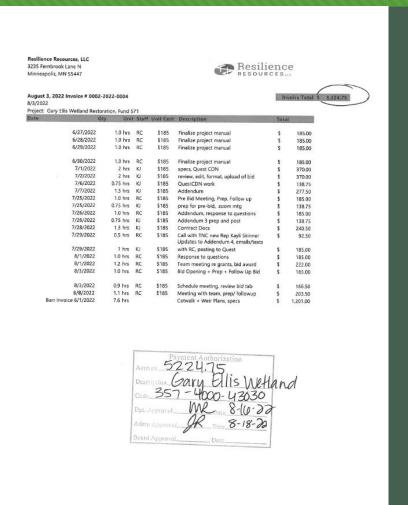

320-905-2676 Email: emily.siira@state.mn.us

Website: mndnr.gov









From: Haggenmiller, Jerome - NRCS-CD, Alexandria, MN < Jerome. Haggenmiller@mn.nacdnet.net>

Sent: Wednesday, March 3, 2021 3:21 PM

To: Siira, Emily (DNR) <emily.siira@state.mn.us>; Shawn Papon@fws.gov

Subject: FW: Douglas County MN Notice of Application Ellis Wetland Restoration

#### This message may be from an external email source.

Do not select links or open attachments unless verified. Report all suspicious emails to Minnesota IT Services Security Operations Center.

# Expense Tracking to Fund Code 357 11.24.2021 Project Engineering





## Expense Tracking Fund Code 357-4.28.2022





# Expense Tracking Code 357 5.24.2022 Project Engineering





# Expense Tracking Code 357 8.18.2023 Project Engineering





# Expense Tracking Code 357 10.27.2022 Project Engineering







## Expense Tracking Code 357 12.30.2022 Construction







## Expense Tracking Code 357 6.8.2023 Construction



4446 SECTION 00530 PAYMENT REQUEST FORM OWNER-Sauk River Watershed District PROJECT: Gary Ellis Wetland Restoration CONTRACTOR: Landwehr Construction, Inc. PAY ESTIMATE NO. 2 Original Contract Amount \$562,678.73 Contract Changes approved to Date: CO 2 - no cost change Revised Contract Price \$562,678.73 Work Completed to Date (attached) \$538,773.07 Retainage to Date, 5% \$26,938.65 Work Completed to Date Less Retainage to Date \$511,834.42 Total Amount Previously Certified \$439,459.87 Payment Request This Estimate \$94,347.54 I declare under penalty of perjury that this account, claim, or demand is just and