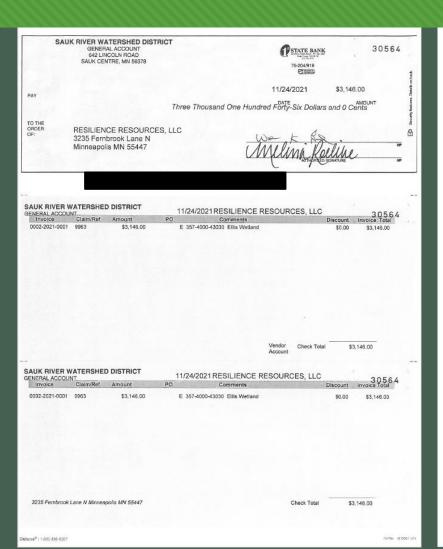

Hydrologist | Ecological and Water Resources

#### Minnesota Department of Natural Resources

23070 N. Lakeshore Drive Glenwood, MN 56334 Office Phone: 320-634-7345 Cell Phone: 320-905-2676 Email: emily.siira@state.mn.us

Website: mndnr.gov









From: Haggenmiller, Jerome - NRCS-CD, Alexandria, MN < Jerome. Haggenmiller@mn.nacdnet.net>

Sent: Wednesday, March 3, 2021 3:21 PM

To: Siira, Emily (DNR) <emily.siira@state.mn.us>; Shawn Papon@fws.gov

Subject: FW: Douglas County MN Notice of Application Ellis Wetland Restoration

#### This message may be from an external email source.

Do not select links or open attachments unless verified. Report all suspicious emails to Minnesota IT Services Security Operations Center.

# Expense Tracking to Fund Code 357 11.24.2021 Project Engineering





## Expense Tracking Fund Code 357-4.28.2022





# Expense Tracking Code 357 5.24.2022 Project Engineering





# Expense Tracking Code 357 8.18.2023 Project Engineering





# Expense Tracking Code 357 10.27.2022 Project Engineering







## Expense Tracking Code 357 12.30.2022 Construction







## Expense Tracking Code 357 6.8.2023 Construction



4446 SECTION 00530 PAYMENT REQUEST FORM OWNER-Sauk River Watershed District PROJECT: Gary Ellis Wetland Restoration CONTRACTOR: Landwehr Construction, Inc. PAY ESTIMATE NO. 2 Original Contract Amount \$562,678.73 Contract Changes approved to Date: CO 2 - no cost change Revised Contract Price \$562,678.73 Work Completed to Date (attached) \$538,773.07 Retainage to Date, 5% \$26,938.65 Work Completed to Date Less Retainage to Date \$511,83