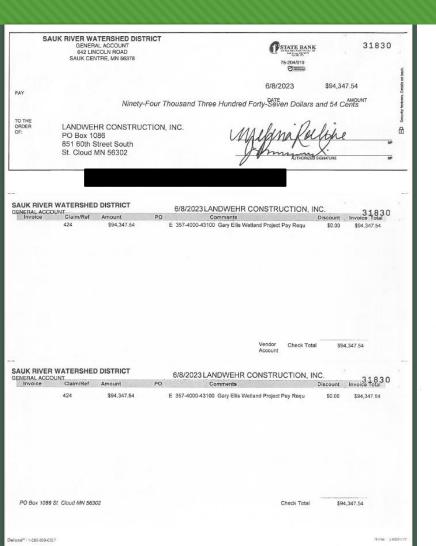

ay, March 3, 2021 3:21 PM

To: Siira, Emily (DNR) <emily.siira@state.mn.us>; Shawn Papon@fws.gov

Subject: FW: Douglas County MN Notice of Application Ellis Wetland Restoration

#### This message may be from an external email source.

Do not select links or open attachments unless verified. Report all suspicious emails to Minnesota IT Services Security Operations Center.

# Expense Tracking to Fund Code 357 11.24.2021 Project Engineering





## Expense Tracking Fund Code 357-4.28.2022





# Expense Tracking Code 357 5.24.2022 Project Engineering





# Expense Tracking Code 357 8.18.2023 Project Engineering





# Expense Tracking Code 357 10.27.2022 Project Engineering







## Expense Tracking Code 357 12.30.2022 Construction







## Expense Tracking Code 357 6.8.2023 Construction



4446 SECTION 00530 PAYMENT REQUEST FORM OWNER-Sauk River Watershed District PROJECT: Gary Ellis Wetland Restoration CONTRACTOR: Landwehr Construction, Inc. PAY ESTIMATE NO. 2 Original Contract Amount \$562,678.73 Contract Changes approved to Date: CO 2 - no cost change Revised Contract Price \$562,678.73 Work Completed to Date (attached) \$538,773.07 Retainage to Date, 5% \$26,938.65 Work Completed to Date Less Retainage to Date \$511,834.42 Total Amount Previously Certified \$439,459.87 Payment Request This Estimate \$94,347.54 I declare under penalty of perjury that this account, claim, or demand is just and correct and that no part of it has been paid. CONTRACTOR

CHUses share al AppData/Local/Microsoft Windows/INstCache/Centers Outbooks)

Payment Request Form

#### CERTIFICATE OF CON