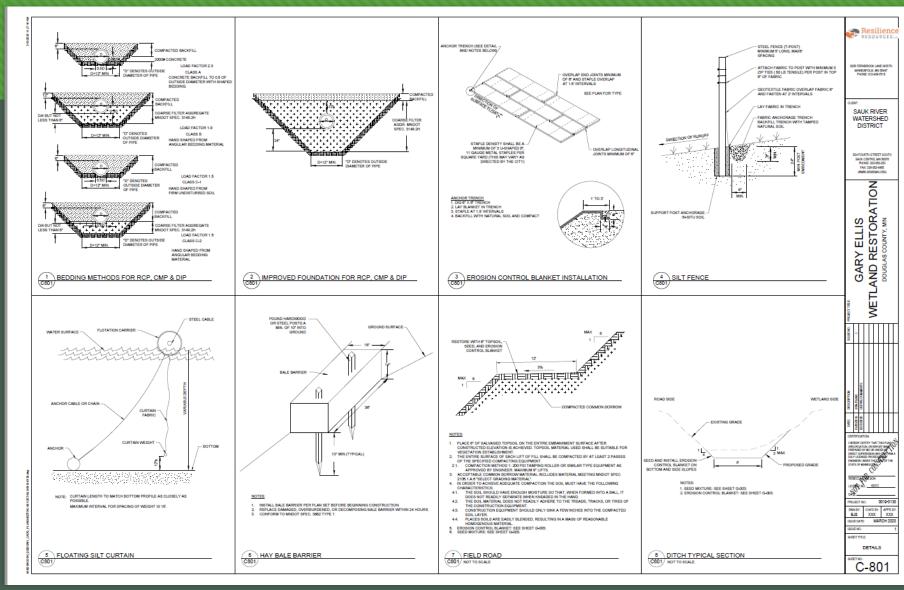

### Additional **Design Details**

**Douglas County** 

- Erosion Control BMPs
- Culvert Installation
- Field Road

Earthen Berm along 194W with rat-proof reinforcement to prevent public safety risk, and protect the roadway.