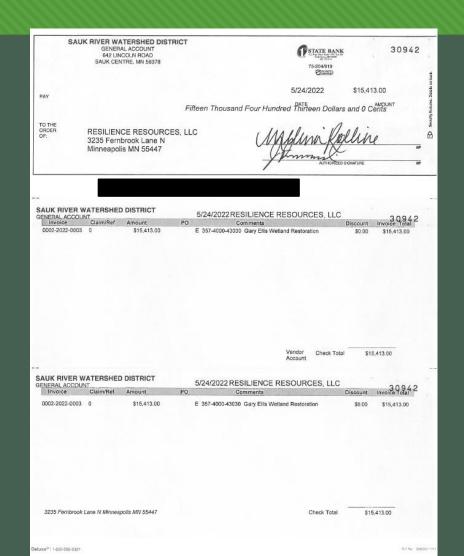

#### Sauk River Watershed District (SRWD):

The SRWD has completed the permit processes required for the Ellis wetland project, and is waiting for final design plans from the engineer. The project is anticipated to go out for bid in spring 2022, with construction following shortly thereafter.