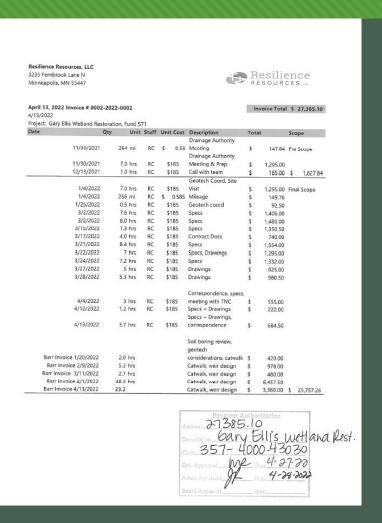

#### Sauk River Watershed District (SRWD):

The SRWD has completed the permit processes required for the Ellis wetland project, and is waiting for final design plans from the engineer. The project is anticipated to go out for bid in spring 2022, with construction following shortly thereafter.