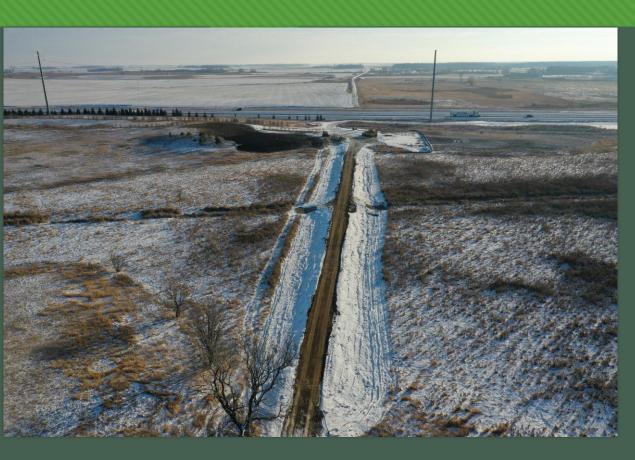

## **During Construction - Aerial/Drone**

Raised road and culverts installed to connect bisected wetland basins, and to accommodate operation of the outlet structure to benefit wildlife.