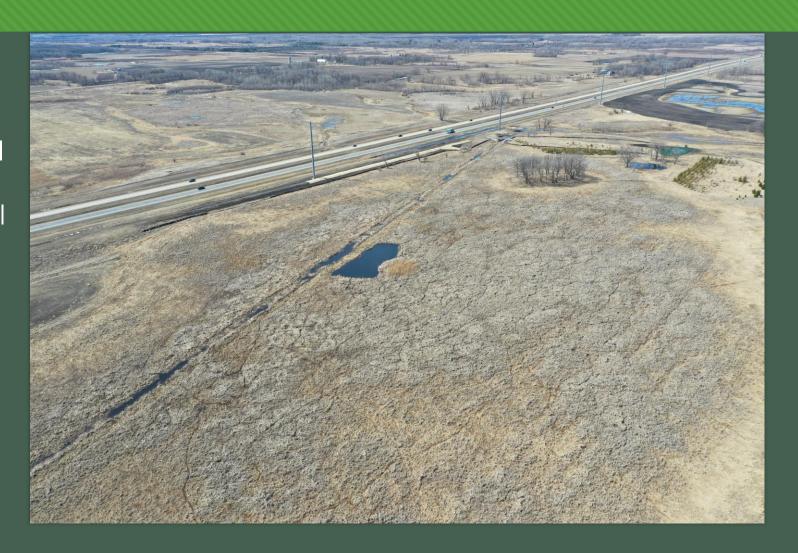

*





Plant community dominated by hybridized & invasive cattail (USFWS).

## **During Construction**







Sheet Pile Wier Installation

Erosion Controlled Diversion along 194

## **During Construction - Aerial/Drone**





Raised road and culverts installed to connect bisected wetland basins, and to accommodate operation of the outlet structure to benefit wildlife.

## **During Construction - Aerial/Drone**





## During Construction- Aerial/Drone



East Facing

## Spring 2023 - Construction Complete

- Basin filled for the first time since originally drained.
- Deeply rooted hybrid cattail is expected to drown and die off over the next handful of years, leaving prime shallow open water habitat for migratory birds and waterfowl.
- Erosion BMP's in place until vegetation establishes



## Summer 2023





## Final Product



Overall design & Wetland Delineation



### Additional **Design Details**





**Douglas County** 



- Erosion Control BMPs
- Culvert Installation
- Field Road



Earthen Berm along 194W with rat-proof reinforcement to prevent public safety risk, and protect the roadway.



• Sheet Pile Weir



January 2022 Approved Status Update by previous Water Resource Manager



### **Lessard-Sams Outdoor Heritage Council**

01/28/2022 Status Update

Project Title: Sauk River Watershed Habitat Protection & Restoration, Phase 3

Funds Recommended: \$4,034,000

Money Spent: 0.98% Acres Accomplished: 0%

Manager's Name: Sarah Boser

Organization: Sauk River Watershed District

Email: sarah@srwdmn.org Office Number: 3203522231

Mobile Number:

Legislative Citatio