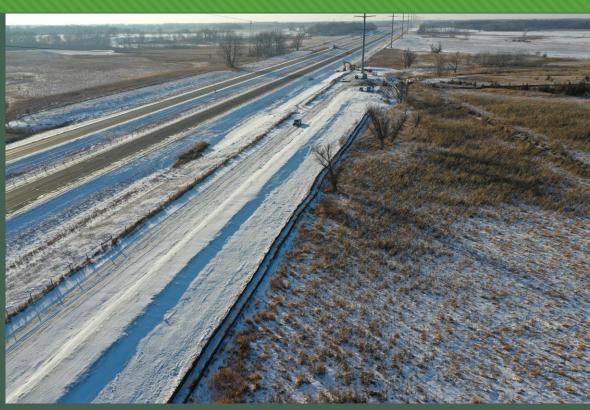

## **During Construction - Aerial/Drone**

Raised road and culverts installed to connect bisected wetland basins, and to accommodate operation of the outlet structure to benefit wildlife.

## **During Construction - Aerial/Drone**