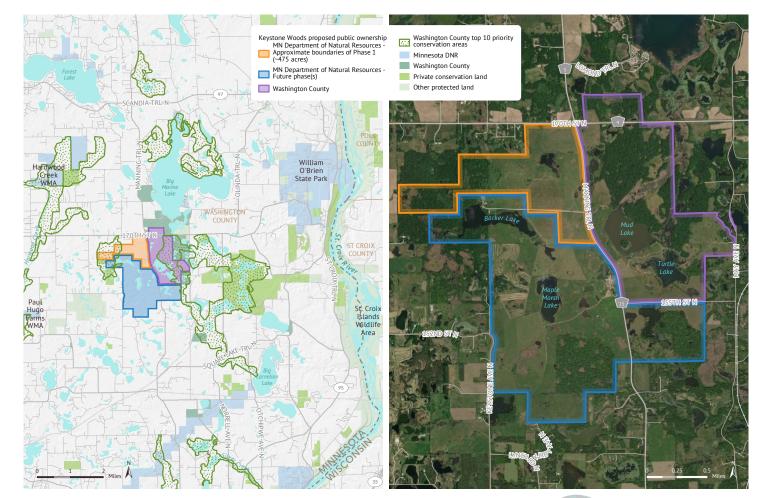

## Keystone Woods WMA Acquisition

August 23, 2022. Copyright © Trust for Public Land. Trust for Public Land and Trust for Public Land logo are federally registered marks of Trust for Public Land. Information on this map is provided for purposes of discussion and visualization only. www.tpl.org