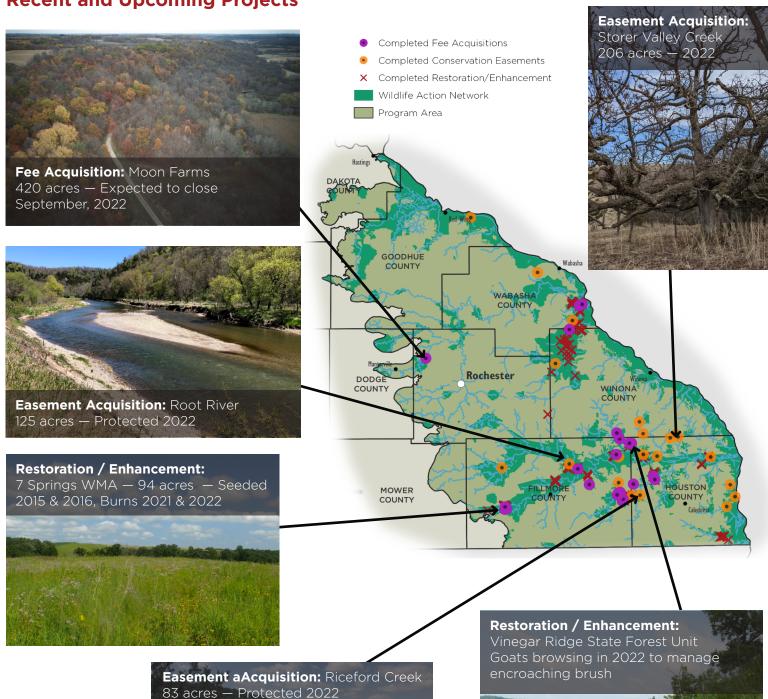

## **HA06: Southeast Minnesota Protection & Restoration**

Phase 11





Rare Species are Benefitting from the Work of the Southeast Minnesota Protection and Restoration Program

| Protection Status | Occurrences Benefiting from Program |
|-------------------|-------------------------------------|
| Endangered        | 9                                   |
| Threatened        | 22                                  |
| Special Concern   | 44                                  |
| Watchlist         | 11                                  |
| Other             | 24                                  |
| Total:            | 110                                 |

| Rare Species<br>Category | Occurrences<br>Benefitting from<br>Program |
|--------------------------|--------------------------------------------|
| Vascular Plant           | 44