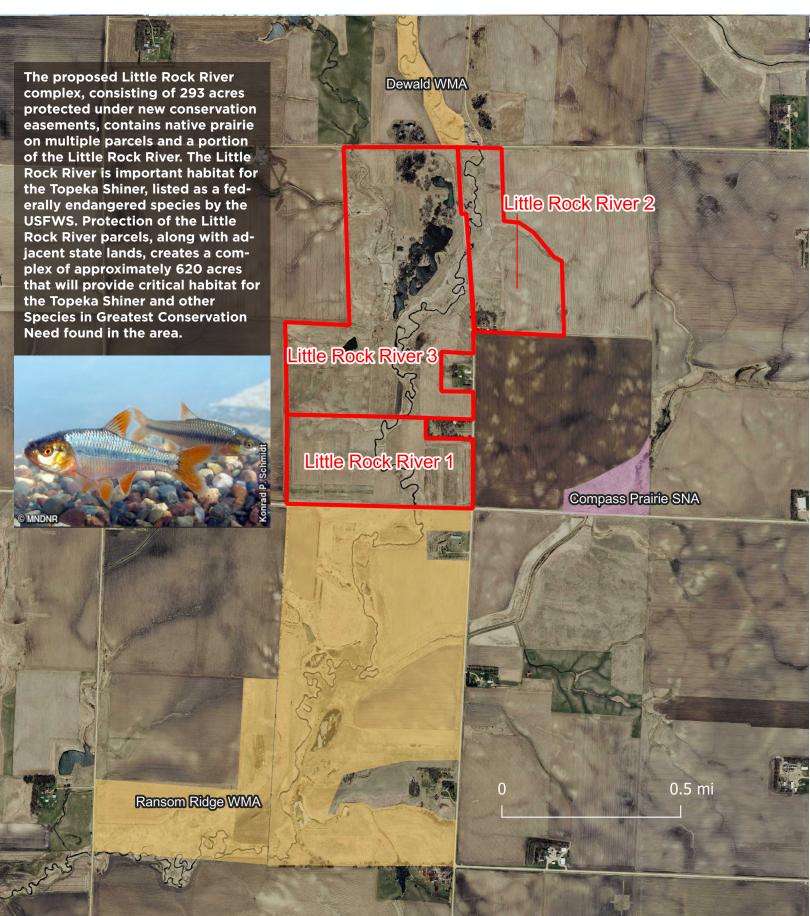

## HA03: Accelerating Habitat Conservation in Southwest Minnesota

Phase 2





## **HA03: Accelerating Habitat Conservation in Southwest Minnesota, Phase 2**

Results to Date through 8/22/2022



|                                          |              |              | Bud        | get       |              |              | Output CAND IRUST |               |                 |          |         |          |                        |          |         |      |  |  |
|------------------------------------------|--------------|--------------|------------|-----------|--------------|--------------|-------------------|---------------|-----------------|----------|---------|----------|------------------------|----------|---------|------|--|--|
|                                          | Prote        | ection       | Restore/   |           | То           | tal          |