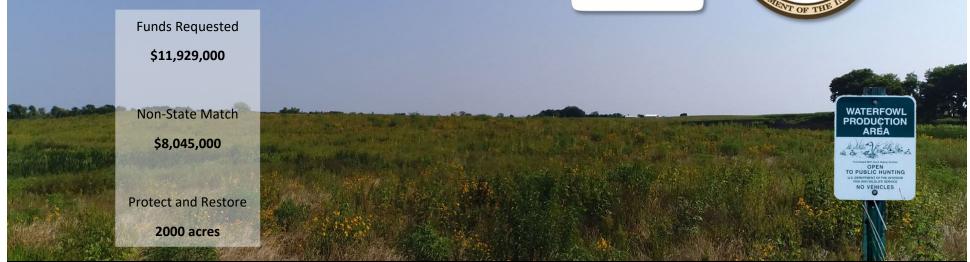

## Accelerating the Waterfowl Production Area Program Phase XIV: WA01

| Funding Phase Year | OHF Funding  | OHF Spent    | Balance     | Match Pro-   | PF Match    | USFWS Match  | Closed | Acres Pro- | Acres Ac- |
|--------------------|--------------|--------------|-------------|--------------|-------------|--------------|--------|------------|-----------|
|                    |              |              |             | posed        | Spent       | Spent        |        | posed      | quired    |
| Phase 1 (ML 2009)  | \$5,600,000  | \$5,581,344  | \$18,656    | \$5,320,000  | \$438,405   | \$5,284,370  | 12     | 1,200      | 1,522     |
| Phase 2 (ML 2010)  | \$3,505,000  | \$3,495,730  | \$9,270     | \$2,700,000  | \$401,492   | \$2,839,836  | 11     | 700        | 1,397     |
| Phase 3 (ML 2011)  | \$9,815,000  | \$9,715,133  | \$99,867    | \$5,125,000  | \$347,509   | \$5,010,137  | 18     | 2,250      | 2,267     |
| Phase 4 (ML 2012)  | \$5,400,000  | \$5,338,182  | \$61,818    | \$3,320,000  | \$447,477   | \$3,341,369  | 5      | 935        | 1,001     |
| Phase 5 (ML 2013)  | \$6,830,000  | \$6,722,533  | \$107,467   | \$3,415,000  | \$397,568   | \$3,415,730  | 14     | 1,230      | 1,240     |
| Phase 6 (ML 2014)  | \$7,280,000  | \$6,332,761  | \$947,239   | \$2,688,000  | \$790,034   | \$2,883,850  | 8      | 887        | 1554      |
| Phase 7 (ML 2015)  | \$7,620,000  | \$7,603,017  | \$16,983    | \$4,046,000  | \$529,879   | \$4,468,450  | 12     | 900        | 1,506     |
| Phase 8 (ML 2016)  | \$5,650,000  | \$5,615,648  | \$34,352    | \$5,100,000  | \$543,316   | \$5,236,375  | 8      | 760        | 1,062     |
| Phase 9 (ML 2017)  | \$5,500,000  | \$5,292,481  | \$207,519   | \$4,200,000  | \$619,044   | \$5,676,122  | 11     | 1,000      | 1,310     |
| Phase 10 (ML 2018) | \$5,061,000  | \$4,697,653  | \$363,347   | \$1,500,400  | \$401,861   | \$1,616,282  | 10     | 915        | 1,150     |
| Phase 11 (ML 2019) | \$5,631,000  | \$4,277,300  | \$1,353,700 | \$1,650,400  | \$179,145   | \$3,980,150  | 9      | 1,003      | 1,240     |
| Phase 12 (ML 2020) | \$3,658,000  | \$1,023,815  | \$2,634,185 | \$857,000    | \$25,468    | \$3,456,875  | 2      | 611        | 160       |
| Totals             | \$71,550,000 | \$65,695,597 | \$5,854,403 | \$39,921,800 | \$5,121,198 | \$47,209,546 | 120    | 12,391     | 15,409    |