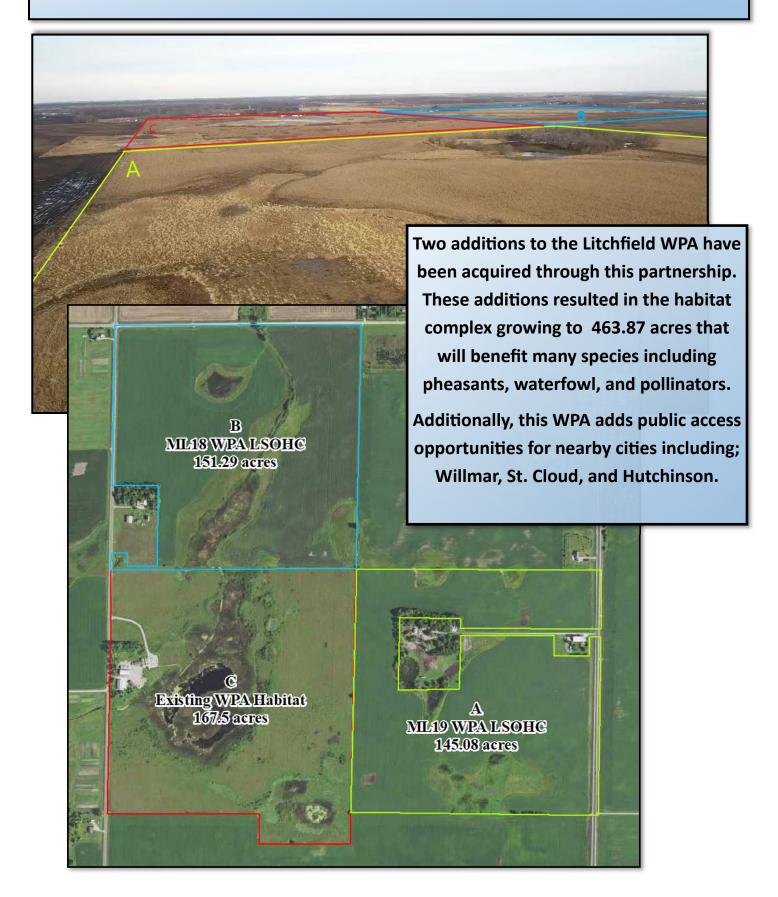

|
| Phase 9 (ML 2017)  | \$5,500,000  | \$5,292,481  | \$207,519   | \$4,200,000  | \$619,044   | \$5,676,122  | 11     | 1,000      | 1,310     |
| Phase 10 (ML 2018) | \$5,061,000  | \$4,697,653  | \$363,347   | \$1,500,400  | \$401,861   | \$1,616,282  | 10     | 915        | 1,150     |
| Phase 11 (ML 2019) | \$5,631,000  | \$4,277,300  | \$1,353,700 | \$1,650,400  | \$179,145   | \$3,980,150  | 9      | 1,003      | 1,240     |
| Phase 12 (ML 2020) | \$3,658,000  | \$1,023,815  | \$2,634,185 | \$857,000    | \$25,468    | \$3,456,875  | 2      | 611        | 160       |
| Totals             | \$71,550,000 | \$65,695,597 | \$5,854,403 | \$39,921,800 | \$5,121,198 | \$47,209,546 | 120    | 12,391     | 15,409    |

## Litchfield Waterfowl Production Area Habitat Complex Meeker County