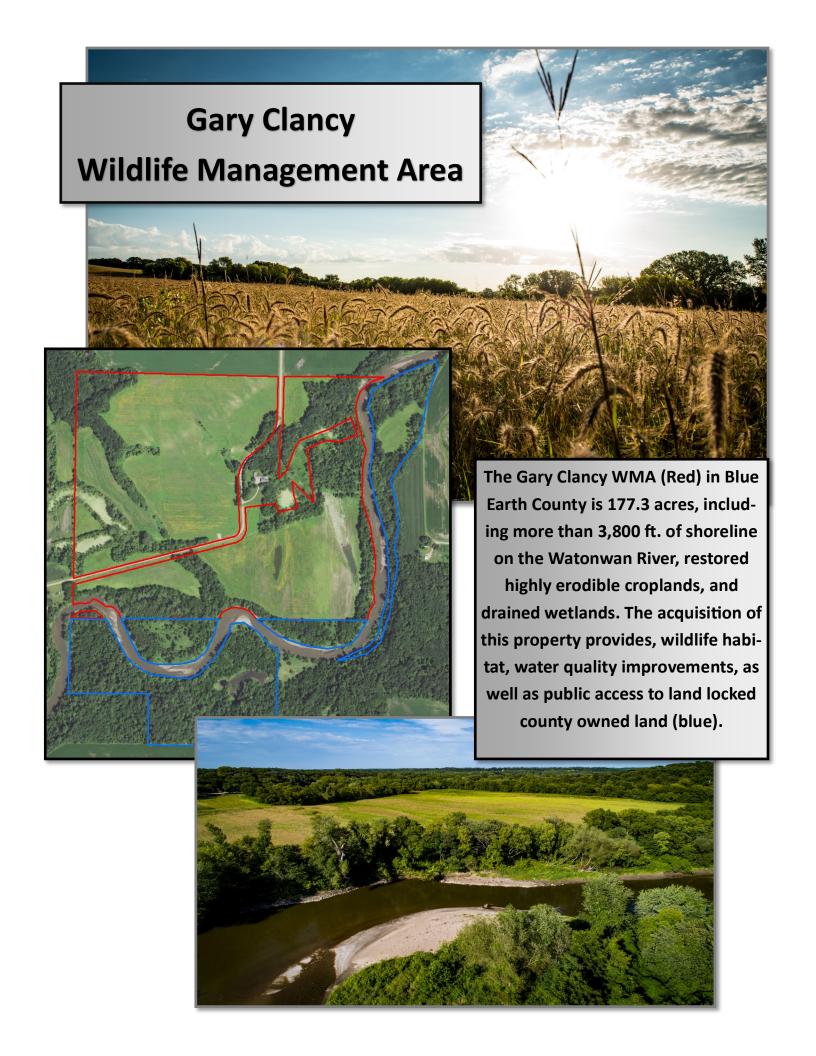

| Funding Phase Year | OHF Funding  | OHF Spent    | Balance     | Match Pro-<br>posed | Match Spent  | Closed | Acres Proposed | Acres Acquired |
|--------------------|--------------|--------------|-------------|---------------------|--------------|--------|----------------|----------------|
| Phase 1 (ML 2009)  | \$3,000,000  | \$2,969,680  | \$30,320    | \$725,000           | \$862,492    | 5      | 1,051          | 1,051          |
| Phase 2 (ML 2010)  | \$3,015,000  | \$3,014,821  | \$179       | \$525,000           | \$501,000    | 9      | 900            | 1,020          |
| Phase 3 (ML 2011)  | \$5,500,000  | \$5,439,768  | \$60,232    | \$607,000           | \$684,867    | 11     | 1,275          | 1,498          |
| Phase 4 (ML 2012)  | \$3,300,000  | \$3,237,672  | \$62,328    | \$330,000           | \$534,136    | 7      | 550            | 638            |
| Phase 5 (ML 2013)  | \$7,960,000  | \$7,907,201  | \$52,799    | \$398,000           | \$550,369    | 11     | 1,220          | 1,484          |
| Phase 6 (ML 2014)  | \$10,350,000 | \$10,143,890 | \$206,110   | \$342,000           | \$1,329,604  | 16     | 1,362          | 1,803          |
| Phase 7 (ML 2015)  | \$7,452,000  | \$7,421,373  | \$30,627    | \$300,000           | \$1,518,491  | 16     | 900            | 2,100          |
| Phase 8 (ML 2016)  | \$5,229,000  | \$5,150,814  | \$78,186    | \$196,800           | \$1,442,625  | 5      | 680            | 1,102          |
| Phase 9 (ML 2017)  | \$5,603,000  | \$5,579,334  | \$23,666    | \$297,900           | \$923,947    | 9      | 1,012          | 1,182          |
| Phase 10 (ML2018)  | \$5,740,000  | \$5,385,933  | \$354,067   | \$412,000           | \$1,393,765  | 8      | 1,030          | 1,254          |
| Phase 11 (ML2019)  | \$6,060,000  | \$3,846,543  | \$2,213,457 | \$215,000           | \$1,772,901  | 9      | 1,073          | 1,150          |
| Phase 12 (ML2020)  | \$3,322,000  | \$250,975    | \$3,071,025 | \$195,000           | \$2,170      | 1      | 540            | 38             |
| Totals             | \$66,531,000 | \$60,348,004 | \$6,182,996 | \$4,543,700         | \$11,516,367 | 107    | 11,593         | 14,320         |