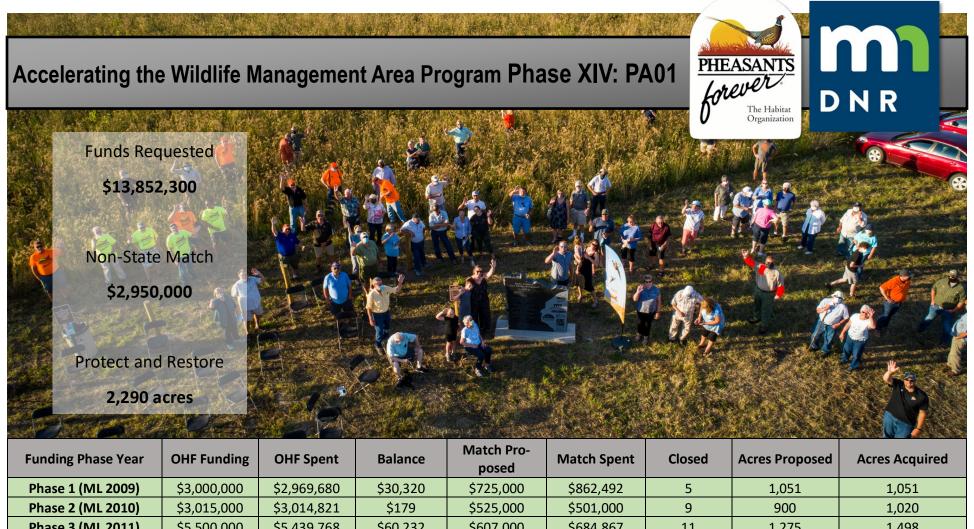

| Funding Phase Year | OHF Funding  | OHF Spent    | Balance     | Match Pro-<br>posed | Match Spent  | Closed | Acres Proposed | Acres Acquired |
|--------------------|--------------|--------------|-------------|---------------------|--------------|--------|----------------|----------------|
| Phase 1 (ML 2009)  | \$3,000,000  | \$2,969,680  | \$30,320    | \$725,000           | \$862,492    | 5      | 1,051          | 1,051          |
| Phase 2 (ML 2010)  | \$3,015,000  | \$3,014,821  | \$179       | \$525,000           | \$501,000    | 9      | 900            | 1,020          |
| Phase 3 (ML 2011)  | \$5,500,000  | \$5,439,768  | \$60,232    | \$607,000           | \$684,867    | 11     | 1,275          | 1,498          |
| Phase 4 (ML 2012)  | \$3,300,000  | \$3,237,672  | \$62,328    | \$330,000           | \$534,136    | 7      | 550            | 638            |
| Phase 5 (ML 2013)  | \$7,960,000  | \$7,907,201  | \$52,799    | \$398,000           | \$550,369    | 11     | 1,220          | 1,484          |
| Phase 6 (ML 2014)  | \$10,350,000 | \$10,143,890 | \$206,110   | \$342,000           | \$1,329,604  | 16     | 1,362          | 1,803          |
| Phase 7 (ML 2015)  | \$7,452,000  | \$7,421,373  | \$30,627    | \$300,000           | \$1,518,491  | 16     | 900            | 2,100          |
| Phase 8 (ML 2016)  | \$5,229,000  | \$5,150,814  | \$78,186    | \$196,800           | \$1,442,625  | 5      | 680            | 1,102          |
| Phase 9 (ML 2017)  | \$5,603,000  | \$5,579,334  | \$23,666    | \$297,900           | \$923,947    | 9      | 1,012          | 1,182          |
| Phase 10 (ML2018)  | \$5,740,000  | \$5,385,933  | \$354,067   | \$412,000           | \$1,393,765  | 8      | 1,030          | 1,254          |
| Phase 11 (ML2019)  | \$6,060,000  | \$3,846,543  | \$2,213,457 | \$215,000           | \$1,772,901  | 9      | 1,073          | 1,150          |
| Phase 12 (ML2020)  | \$3,322,000  | \$250,975    | \$3,071,025 | \$195,000           | \$2,170      | 1      | 540            | 38             |
| Totals             | \$66,531,000 | \$60,348,004 | \$6,182,996 | \$4,543,700         | \$11,516,367 | 107    | 11,593         | 14,320         |