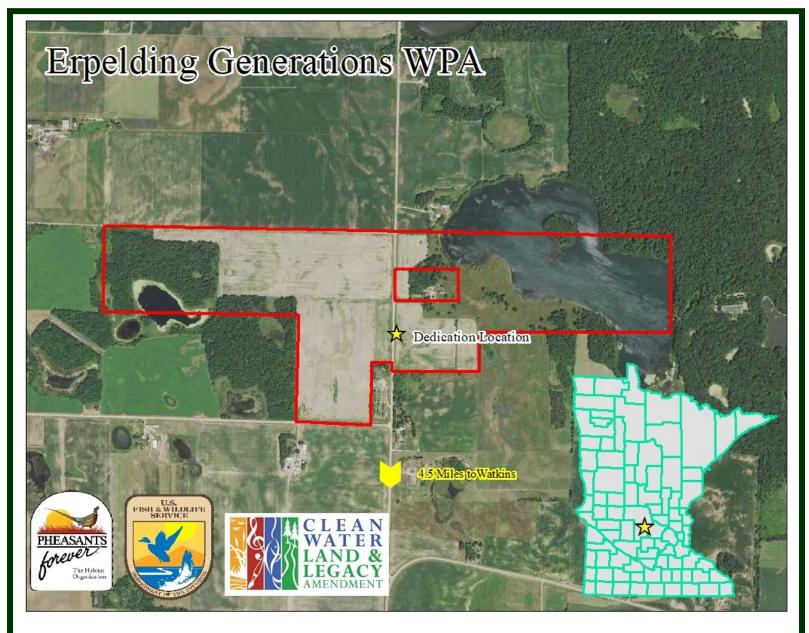

# ERPELDING GENERATIONS WATERFOWL PRODUCTION AREA DE LO COMPANY DE LO COMP

WHEN August 28th, 2019 6:30pm

### WHERE From Cold Spring

Take Co Hwy 2 South out of Cold Spring for 5.6 miles Turn left (East) on 175th St for 1.5 miles Turn right (South) on 133rd Ave for 1 mile

PLEASE RSVP BY AUGUST 21ST, 2019
STEVE SELLNOW- STEARNS COUNTY PF
CELL 320-266-1004
SBSELLNOW@GMAIL.COM