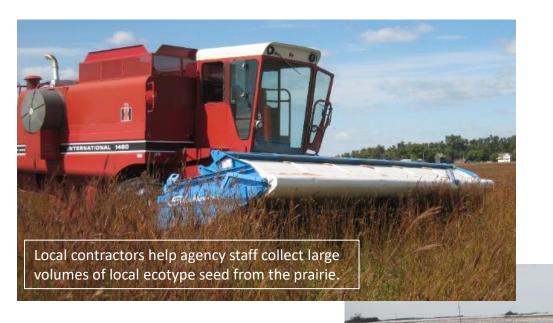

This programmatic request seeks funding to enhance grassland habitat on permanently protected grasslands and prairies, most of which are open to public hunting. Without periodic management to simulate historical disturbance patterns, grassland lose diversity and productivity. Invasive species may increase and woody vegetation will encroach into the grasslands, changing their very character and the species that inhabit the area. The activities listed in this proposal will use BMPs for grassland enhancement and diverse local ecotype seed mixes for restoration.

disturbances. To maintain the health and diversity of grasslands, they need burning, grazing, or other ecological disturbances, at least every 4 to 6 years.

With our restorations, we are leaving a lasting legacy. In recent years the use of 40-80 species seed mixes and local ecotype seed is dramatically improving the quality of our restorations for wildlife and pollinators. The diversity and structure of our newer restorations looks much better than restorations from even a few years ago.