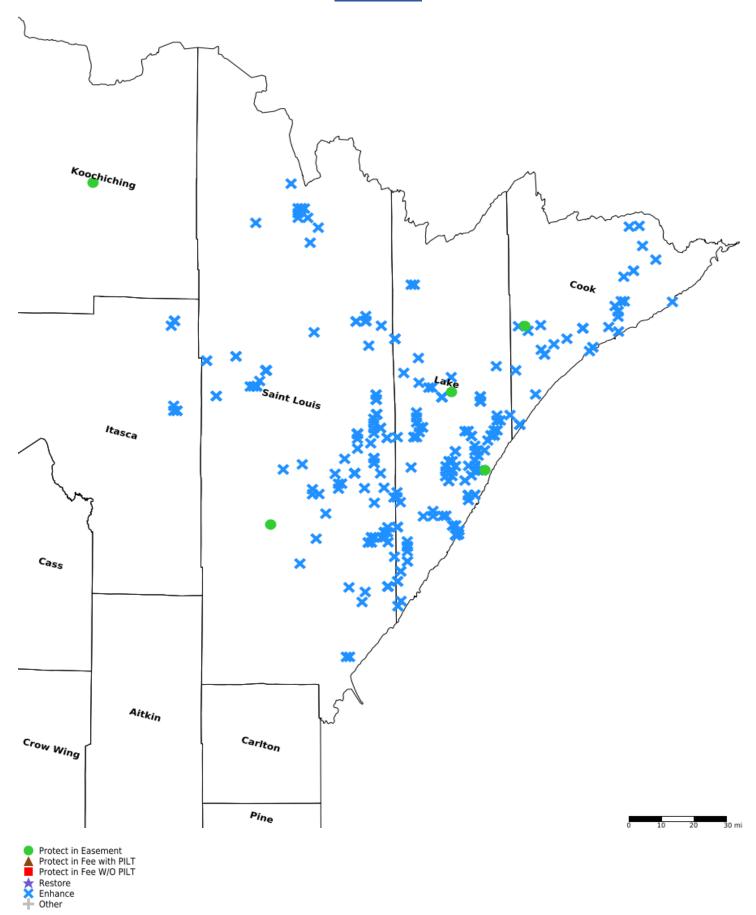

#### **Location Information**

**County Location(s):** Lake, St. Louis, Cook, Itasca and Koochiching.

Eco regions in which work will take place:

Northern Forest

#### Explain the process used to identify, prioritize, and select the parcels on your list:

For prioritizing lands for conservation easements, we are targeting some of the larger private holdings in otherwise conserved areas to help ensure landscape contiguity and prevent habitat fragmentation. We are using The Nature Conservancy's Resilient and Connected Network data, developed in collaboration with hundreds of state, federal, and academic scientists to create a continental network of lands and waters that are resilient and will allow nature to adapt to a changing climate. We will prioritize among those parcels with the other data mentioned above including MN Biological Survey data.

For our enhancement work, we drew from a pool of over 70,000 acres of sites that partners identified as in need of habitat enhancement. To narrow this pool to the set of submitted parcels, we used a coarse-filter approach that considered partner priorities, geographic distribution across landscapes, distribution across partners, and overlap with the Resilient and Connected Network (which incorporates MN Biological Survey Data and the Minnesota Wildlife Action Network). Upon initiation of Phase II of this project assuming funding in July 2022, we will revisit the parcel list to take a more refined GIS approach and consider new, pertinent information. This information will include GIS Lidar-based data on forest complexity, information on insect damage, and analysis of corridors. It will also allow substitution of sites to adjust for environmental change or new opportunities (e.g., changes in site conditions from natural disturbance, parcels submitted by new partners to create larger, cross-ownership management units).

#### **Restore / Enhance Parcels**

| Name                            | County | TRDS     | Acres | Est Cost | Existing   | Description         |
|---------------------------------|--------|----------|-------|----------|------------|---------------------|
|                                 |        |          |       |          | Protection |                     |
| 323                             | Cook   | 06104203 | 21    | \$4,725  | Yes        | Release             |
| Airport 1                       | Cook   | 06201214 | 53    | \$11,825 | Yes        | Release             |
| Assinika Creek East             | Cook   | 06302116 | 35    | \$7,880  | Yes        | Site Prep, Planting |
| Assinika Creek West             | Cook   | 06302116 | 23    | \$5,203  | Yes        | Site Prep, Planting |
| Bally Creek Non-Harvest (2-224- | Cook   | 06101215 | 23    | \$5,261  | Yes        | Planting, Release   |
| 044)                            |        |          |       |          |            |                     |
| Birch Salvage 1                 | Cook   | 06502235 | 36    | \$8,002  | Yes        | Release             |
| Blue Moon 9                     | Cook   | 06104234 | 28    | \$4,060  | Yes        | Release             |
| Blueberry Rd Restoration        | Cook   | 06301124 | 12    | \$2,654  | Yes        | Release             |
| Bluff 4                         | Cook   | 06102211 | 71    | \$15,864 | Yes        | Release             |
| Bluff 5                         | Cook   | 06102211 | 32    | \$7,287  | Yes        | Release             |
| Bluff 6                         | Cook   | 06102211 | 37    | \$8,224  | Yes        | Release             |
| Burnt Creek                     | Cook   | 06204221 | 5     | \$1,067  | Yes        | Planting            |
| Butterwort 2024                 | Cook   | 06101232 | 5     | \$1,088  | Yes        | Site Prep           |
| Butterwort SNA                  | Cook   | 06101232 | 39    | \$8,834  | Yes        | Release             |
| Cascade 2020                    | Cook   | 06001206 | 10    | \$2,317  | Yes        | Release             |
| Devils Junk 1                   | Cook   | 06201221 | 13    | \$3,037  | Yes        | Release             |
| Gunflint Trail Resto            | Cook   | 06201113 | 7     | \$1,553  | Yes        | Release             |
| Halls Pond Non-Harvest          | Cook   | 06103224 | 17    | \$3,863  | Yes        | Site Prep, Planting |
| Hogg Creek / Clover NH          | Cook   | 06105204 | 19    | \$4,228  | Yes        | Release             |
| Honeymoon 8                     | Cook   | 06004202 | 17    | \$2,465  | Yes        | Release             |
| Honeymoon 9                     | Cook   | 06004202 | 31    | \$4,495  | Yes        | Release             |
| Husky Salvage 1                 | Cook   | 06502232 | 19    | \$4,266  | Yes        | Release             |
| Laker 3                         | Cook   | 06101107 | 53    | \$11,975 | Yes        | Release             |