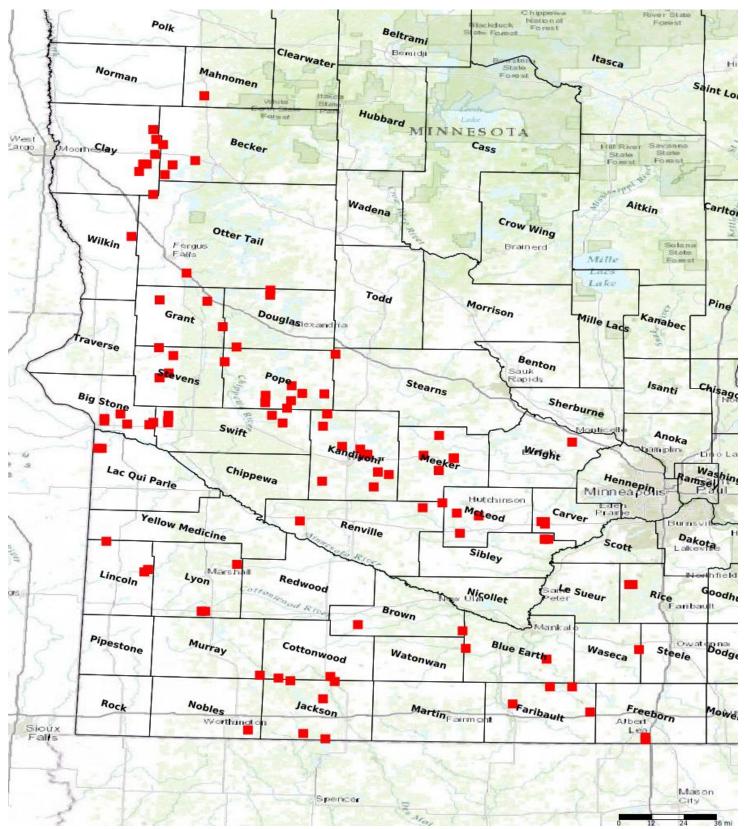

## **Location Information**

**County Location(s):** Becker, Pope, Lac qui Parle, Clay, Kandiyohi, Swift, McLeod, Big Stone, Stevens, Sibley, Meeker, Carver, Douglas, Lyon, Wilkin, Waseca, Cottonwood, Grant, Lincoln, Stearns, Rice, Jackson, Faribault, Renville, Blue Earth, Murray, Wright, Freeborn, Brown, Nobles, Mahnomen and Otter Tail.

#### **Protect Parcels**

| Name                              | County     | TRDS                 | Acres | Est Cost    | Existing<br>Protection |
|-----------------------------------|------------|----------------------|-------|-------------|------------------------|
| Erickson WPA Addn                 | Becker     | 13943234             | 53    | \$146,000   | No                     |
| Audobon WPA Addn                  | Becker     | 13942222             | 198   | \$547,000   | No                     |
| Stinking Lake WPA                 | Becker     | 14043219             | 600   | \$2,500,000 | No                     |
| Twin Lakes WPA Addition           | Big Stone  | 12246235             | 215   | \$1,075,000 | No                     |
| Kufrin WPA Addition               | Big Stone  | 12245221             | 120   | \$600,000   | No                     |
| Hillman WPA Addition              | Big Stone  | 12145211             | 151   | \$550,000   | No                     |
| Prairie WPA Addn                  | Big Stone  | 12146202             | 522   | \$1,752,000 | Yes                    |
| Lincoln WPA Addition              | Blue Earth | 10729230             | 86    | \$605,000   | No                     |
| Cobb WPA Addition                 | Blue Earth | 10626214             | 35    | \$200,000   | No                     |
| New WPA                           | Brown      | 10834208             | 160   | \$900,000   | No                     |
| Strom Lake WPA Addition           | Brown      | 10830224             | 135   | \$945,000   | No                     |
| Tiger Lake WPA Addition           | Carver     | 11526209             | 153   | \$900,000   | No                     |
| Tiger Lake WPA Addition           | Carver     | 11526215             | 115   | \$900,000   | No                     |
| Tiger Lake WPA Addn               | Carver     | 11526210             | 78    | \$499,000   | No                     |
| Anfinson WPA Addition             | Clay       | 13944232             | 154   | \$700,000   | No                     |
| Bredeson Lake WPA Addn            | Clay       | 13944232             | 134   | \$273,000   | No                     |
| Gardener WPA Addn                 | Clay       | 13744235             | 80    | \$275,000   | Yes                    |
| Nord WPA Addition                 | Clay       | 14044211             | 80    | \$205,000   | Yes                    |
| Goldenrod WPA Addition            | Clay       | 13844218             | 89    | \$400,000   | Yes                    |
| Korell WPA Addition               | Clay       | 14144223             | 160   | \$368,000   | Yes                    |
| Clear Lake WPA Addition           | Cottonwood | 10538235             | 160   | \$960,000   | No                     |
| Wolf Lake WPA Addition            | Cottonwood | 10535235             | 83    | \$980,000   | No                     |
| Millerville WPA Addition          | Douglas    | 13038206             | 60    | \$250,000   | No                     |
| Dahlgren WPA Addn                 | Douglas    | 12740234             | 80    | \$230,000   | No                     |
| Nelson WPA Addition               | Douglas    | 12144201             | 160   | \$650,000   | Yes                    |
| Chippewa Valley WPA Addition      | Douglas    | 13038218             | 203   | \$850,000   | No                     |
| Kiester WPA Addition              | Faribault  | 10327217             | 160   | \$1,040,000 | No                     |
| Prescott WPA Addition             | Faribault  | 10324235             | 160   | \$1,184,000 | No                     |
| Minnesota Lake WPA Addition       | Faribault  | 10324233             | 40    | \$280,000   | No                     |
| Minnesota Lakes WPA Addition      | Faribault  | 10426212             | 40    | \$280,000   | No                     |
| Freeman WPA                       | Freeborn   | 10428212             | 54    | \$206,000   | No                     |
| Freeborn WPA                      | Freeborn   | 10121220             | 80    | \$200,000   | No                     |
| Spaulding WPA Addition            | Grant      | 13041232             | 70    | \$314,000   | No                     |
| Mud lake WPA                      | Grant      | 13041232             | 166   | \$655,000   | No                     |
| Ellingson WPA Addition            | Grant      | 13043231<br>12841224 | 166   |             | Yes                    |
| TBD WPA                           |            | 12841224             | 155   | \$275,000   | No                     |
| TBD WPA<br>Fish Lake WPA Addition | Jackson    | 10336211<br>10435205 | 20    | \$1,120,000 | NO<br>NO               |
| FISH LAKE WPA Addition            | Jackson    | 10435205             | 20    | \$100,000   | INO                    |