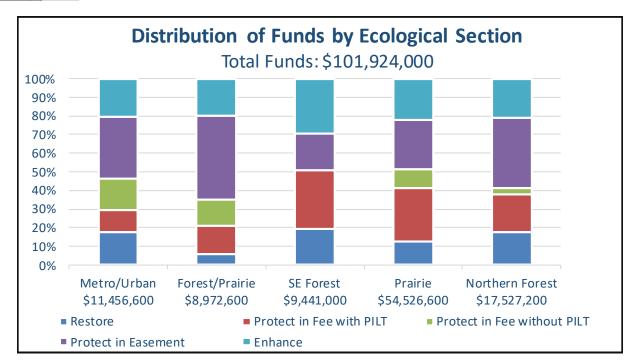

|
|-----------------------------|-------------|----------|---------|----------|---------|
| ACTIVITY                    | WETLANDS    | PRAIRIES | FORESTS | HABITATS | TOTAL   |
| Restore                     | 343         | 1,416    | 95      | 3,879    | 5,733   |
| Protect in Fee with PILT    | 430         | 2,317    | 1,655   | 365      | 4,767   |
| Protect in Fee without PILT | 310         | 1,235    | 170     | 67       | 1,782   |
| Protect in Easement         | 1,517       | 5,852    | 1,416   | 3,023    | 11,808  |
| Enhance                     | 27,090      | 38,520   | 458     | 11,767   | 77,835  |
| ТОТА                        | 29,690      | 49,340   | 3,794   | 19,101   | 101,925 |
| PERCEN <sup>-</sup>         | <b>29</b> % | 48%      | 4%      | 19%      |         |



#### **RESEOURCE TYPE (FUNDING)**

| KESEOOKCE TIFE (TONDING)    |              |              |             |              |               |
|-----------------------------|--------------|--------------|-------------|--------------|---------------|
| ACTIVITY                    | WETLANDS     | PRAIRIES     | FORESTS     | HABITATS     | TOTAL         |
| Restore                     | \$2,171,900  | \$2,567,500  | \$494,900   | \$9,048,100  | \$14,282,400  |
| Protect in Fee with PILT    | \$3,331,400  | \$14,038,200 | \$5,234,700 | \$2,191,200  | \$24,795,500  |
| Protect in Fee without PILT | \$1,538,300  | \$5,543,400  | \$743,000   | \$1,603,900  | \$9,428,600   |
| Protect in Easement         | \$3,222,800  | \$14,887,700 | \$2,579,300 | \$10,108,700 | \$30,798,500  |
| Enhance