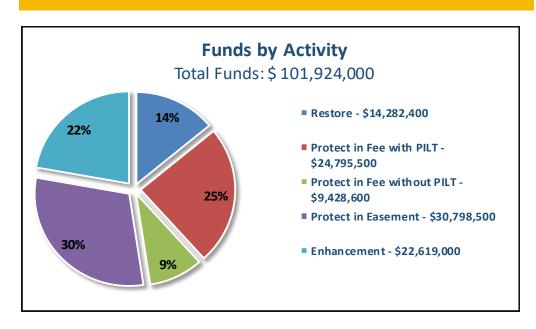

054 acres in Filmore Coujty via SE MN Protection and Restoration Project (ML 2014). © John Gregor/ColdSnap Photography



#### Constitutional Amendment - Article XI—Sec. 15.

...33 percent of the receipts shall be deposited in the outdoor heritage fund and may be spent only to restore, protect, and enhance wetlands, prairies, forests, and habitat for fish, game, and wildlife;...

...The dedicated money under this section must supplement traditional sources of funding for these purposes and may not be used as a substitute. Land acquired by fee with money deposited in the outdoor heritage fund under this section must be open to the public taking of fish and game during the open season unless otherwise provided by law...

www.lsohc.leg.mn

## **Output by ACRES**





# **Output by FUNDING**





### **RESOURCE TYPE (ACRES)**

| RESOURCE THE (ACRES)        |             |          |         |          |         |
|-----------------------------|-------------|----------|---------|----------|---------|
| ACTIVITY                    | WETLANDS    | PRAIRIES | FORESTS | HABITATS | TOTAL   |
| Restore                     | 343         | 1,416    | 95      | 3,879    | 5,733   |
| Protect in Fee with PILT    | 430         | 2,317    | 1,655   | 365      | 4,767   |
| Protect in Fee without PILT | 310         | 1,235    | 170     | 67       | 1,782   |
| Protect in Easement         | 1,517       | 5,852    | 1,416   | 3,023    | 11,808  |
| Enhance                     | 27,090      | 38,520   | 458     | 11,767   | 77,835  |
| ТОТА                        | 29,690      | 49,340   | 3,79