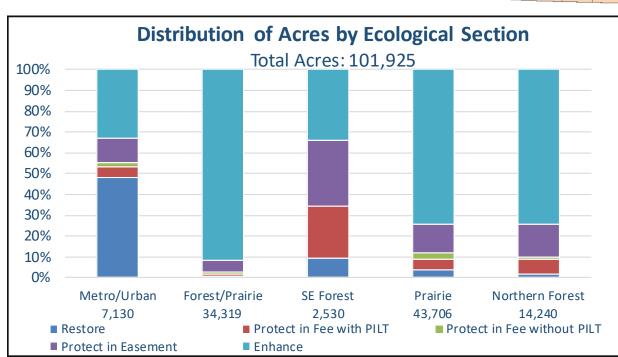

4 acres in Filmore Coujty via SE MN Protection and Restoration Project (ML 2014). © John Gregor/ColdSnap Photography



#### Constitutional Amendment - Article XI—Sec. 15.

...33 percent of the receipts shall be deposited in the outdoor heritage fund and may be spent only to restore, protect, and enhance wetlands, prairies, forests, and habitat for fish, game, and wildlife;...

...The dedicated money under this section must supplement traditional sources of funding for these purposes and may not be used as a substitute. Land acquired by fee with money deposited in the outdoor heritage fund under this section must be open to the public taking of fish and game during the open season unless otherwise provided by law...

www.lsohc.leg.mn

## **Output by ACRES**





# **Output by FUNDING**





### **RESOURCE TYPE (ACRES)**

| RESOURCE THE (ACRES)        |             |          |         |          |         |
|-----------------------------|-------------|----------|---------|----------|---------|
| ACTIVITY                    | WETLANDS    | PRAIRIES | FORESTS | HABITATS | TOTAL   |
| Restore                     | 343         | 1,416    | 95      | 3,879    | 5,733   |
| Protect in Fee with PILT    | 430         | 2,317    | 1,655   | 365      | 4,767   |
| Protect in Fee without PILT | 310         | 1,235    | 170     | 67       | 1,782   |
| Protect in Easement         | 1,517       | 5,852    | 1,416   | 3,023    | 11,808  |
| Enhance                     | 27,090      | 38,520   | 458     | 11,767   | 77,835  |
| ТОТА                        | 29,690      | 49,340   | 3,794