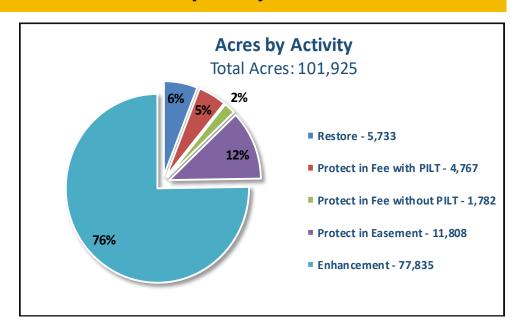

- 101,925 acres of wildlife habitat throughout Minnesota is estimated to be restored, enhanced, and/or protected.
- 81 miles of shoreline will be restored, enhanced and/or protected.
- An additional \$60,584,400 in federal, state, and private conservation funding is expected to be leveraged with FY2019 OHF.
- 24 different organizations are recommended for funding (2 state agencies, 8 local units of government, and 14 non-government organizations).
- Continued investment in robust on-going programs constitutes 86% of the programs recommended.
- Activities include: native prairie protection, wetland restoration, trout stream enhancement, public wildlife land enhancements, shallow lake enhancement, forest fragmentation prevention, strategic land acquisition in fee and conservation easement.

## **Output by ACRES**

### **RESOURCE TYPE (ACRES)**

| RESOURCE THE (ACRES)        |             |          |         |          |         |
|-----------------------------|-------------|----------|---------|----------|---------|
| ACTIVITY                    | WETLANDS    | PRAIRIES | FORESTS | HABITATS | TOTAL   |
| Restore                     | 343         | 1,416    | 95      | 3,879    | 5,733   |
| Protect in Fee with PILT    | 430         | 2,317    | 1,655   | 365      | 4,767   |
| Protect in Fee without PILT | 310         | 1,235    | 170     | 67       | 1,782   |
| Protect in Easement         | 1,517       | 5,852    | 1,416   | 3,023    | 11,808  |
| Enhance                     | 27,090      | 38,520   | 458     | 11,767   | 77,835  |
| ТОТА                        | 29,690      | 49,340   | 3,794   | 19,101   | 101,925 |
| PERCEN <sup>-</sup>         | <b>29</b> % | 48%      | 4%      | 19%      |         |