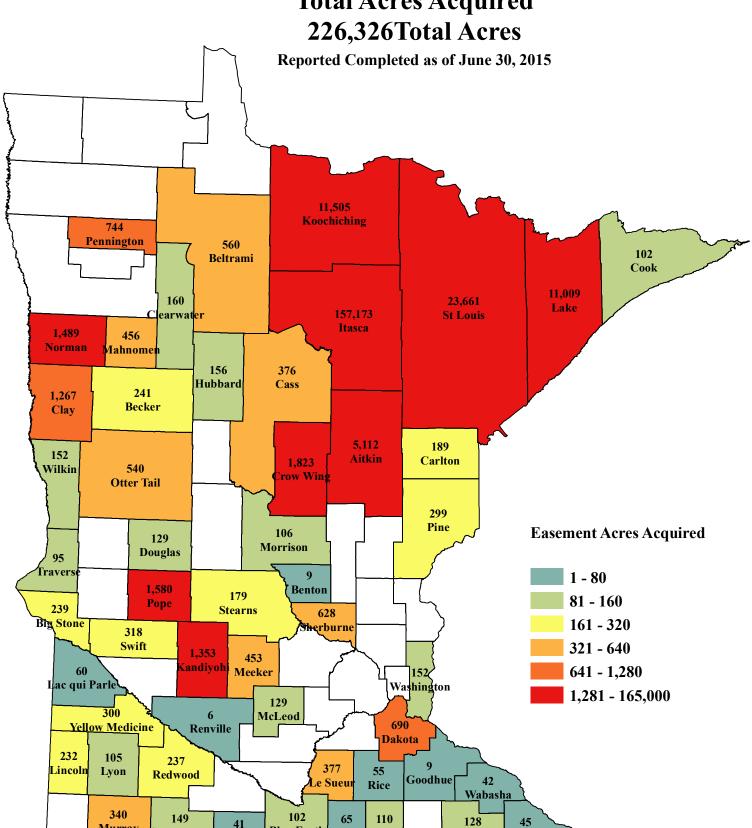

#### Table B: Fee-Title Lands Acquired with PILT Obligations

Data within Table B were compiled via LSOHC's online project management system. Data within the table represent all fee-title land acquisitions with PILT obligations that were reported completed as of June 30, 2015. The Minnesota Department of Natural Resources (DNR) represents the fee-title owner within this category.

| County     | Number of<br>Fee-Title<br>Acquisitions<br>With PILT<br>Obligations | Total<br>Acres | Total<br>Wetland<br>Acres | Total<br>Forest<br>Acres | Total<br>Prairie<br>Acres | Total<br>Habitat<br>Acres | Total<br>Acquisition<br>Payment | Average<br>Payment<br>/ Acre |
|------------|--------------------------------------------------------------------|----------------|---------------------------|--------------------------|---------------------------|---------------------------|---------------------------------|------------------------------|
| Aitkin     | 2                                                                  | 842            | Acres<br>80               | Acres                    | Acres                     | 762                       | \$1,065,000                     | \$1,265                      |
| Anoka      | 4                                                                  | 362            | 133                       | 125                      | 79                        | 25                        | \$1,484,000                     | \$4,100                      |
| Becker     | 17                                                                 | 563            | 203                       | 279                      | 65                        | 16                        | \$4,012,081                     | \$7,126                      |
| Beltrami   | 3                                                                  | 187            | 166                       | 22                       |                           |                           | \$1,022,500                     | \$5,455                      |
| Benton     | 1                                                                  | 30             | 25                        | 5                        |                           |                           | \$71,000                        | \$2,367                      |
| Big Stone  | 1                                                                  | 25             |                           |                          | 25                        |                           | \$115,800                       | \$4,632                      |
| Blue Earth | 1                                                                  | 12             | 2                         |                          | 10                        |                           | \$88,300                        | \$7,358                      |
| Brown      | 4                                                                  | 538            | 63                        | 3                        | 472                       |                           | \$2,675,848                     | \$4,977                      |
| Carlton    | 2                                                                  | 358            |                           | 358                      |                           |                           | \$492,000                       | \$1,374                      |
| Carver     | 3                                                                  | 211            | 94                        |                          | 117                       |                           | \$1,361,000                     | \$6,450                      |
| Cass       | 9                                                                  | 87             | 30                        | 31                       | 1                         | 25                        | \$2,703,558                     | \$31,237                     |
| Chippewa   |                                                                    |                |                           |                          |                           |                           |                                 |                              |
| Chisago    | 2                                                                  | 46             | 14                        | 26                       |                           | 6                         | \$500,000                       | \$10,870                     |
| Clay       |                                                                    |                |                           |                          |                           |                           |                                 |                              |
| Clearwater |                                                                    |                |                           |                          |                           |                           |                                 |                              |
| Cook       |                                                                    |                |                           |                          |                           |                           |                                 |                              |
| Cottonwood | 6                                                                  | 745            | 5                         | _                        | 660                       | 80                        | \$3,018,840                     | \$4,052                      |
| Crow Wing  | 6                                                                  | 318            | 10                        | 258                      | 50                        |                           | \$1,238,000                     | \$3,891                      |
| Dakota     | 6                                                                  | 781            | 105                       | 37                       | 639                       |                           | \$7,663,200                     | \$9,812                      |
| Dodge      |                                                                    |                |                           |                          |                           |                           |                                 |                              |

| Country            | Number of<br>Fee-Title<br>Acquisitions<br>With PILT<br>Obligations | Total | Total<br>Wetland | Total<br>Forest | Total<br>Prairie<br>Acres | Total<br>Habitat | Total<br>Acquisition                 | Average<br>Payment<br>/ Acre |
|--------------------|--------------------------------------------------------------------|-------|------------------|-----------------|---------------------------|------------------|--------------------------------------|------------------------------|
| County  Douglas    | Obligations                                                        | Acres | Acres            | Acres           | Acres                     | Acres            | Payment                              | / Acre                       |
|                    |                                                                    |       |                  |                 |                           |                  |                                      |                              |
| Faribault Fillmore | 5                                                                  | 376   |                  | 306             | 10                        | 60               | \$1,169,290                          | \$3,110                      |
|                    | 3                                                                  | 104   | 54               | 300             | 50                        | 00               |                                      |                              |
| Freeborn           |                                                                    | 164   | 54               |                 | 164                       |                  | \$511,001                            | \$4,913                      |
| Goodhue            | 1                                                                  | 104   |                  |                 | 104                       |                  | \$671,000                            | \$4,091                      |
| Grant              |                                                                    |       |                  |                 |                           |                  |                                      |                              |
| Hennepin           | 4                                                                  | 450   | 151              | 104             | 112                       |                  | Φ0.4 <b>7</b> .620                   | Φ <b>2</b> 0.60              |
| Houston            | 4                                                                  | 458   | 151              | 194             | 113                       | 504              | \$947,630                            | \$2,069                      |
| Hubbard            | 6                                                                  | 1,732 | 557              | 666             | 5                         | 504              | \$13,010,000                         | \$7,510                      |
| Isanti             | 4                                                                  | 432   | 200              | 157             | 75                        |                  | \$473,700                            | \$1,097                      |
| Itasca             | 2                                                                  | 1,181 |                  | 1,181           | 40                        |                  | \$361,594                            | \$306                        |
| Jackson            | 1                                                                  | 40    |                  | 10.1            | 40                        |                  | \$220,000                            | \$5,500                      |
| Kanabec            | 3                                                                  | 2,651 |                  | 406             |                           | 2,245            | \$2,500,000                          | \$943                        |
| Kandiyohi          | 2                                                                  | 29    | 13               |                 | 17                        |                  | \$246,500                            | \$8,500                      |
| Kittson            |                                                                    |       |                  |                 |                           |                  |                                      |                              |
| Koochiching        | 1                                                                  | 1,158 |                  | 1,158           |                           |                  | \$267,406                            | \$231                        |
| Lac qui Parle      | 5                                                                  | 458   | 98               |                 | 360                       |                  | \$1,722,500                          | \$3,763                      |
| Lake               |                                                                    |       |                  |                 |                           |                  |                                      |                              |
| Lake of the Woods  |                                                                    |       |                  |                 |                           |                  |                                      |                              |
| Le Sueur           | 7                                                                  | 883   | 439              |                 | 444                       |                  | \$4,999,000                          | \$5,659                      |
| Lincoln            | 2                                                                  | 144   | 13               |                 | 131                       |                  | \$605,000                            | \$4,201                      |
| Lyon               | 3                                                                  | 561   | 51               |                 | 510                       |                  | \$2,480,400                          | \$4,424                      |
| Mahnomen           |                                                                    |       |                  |                 |                           |                  |                                      |                              |
| Marshall           |                                                                    |       |                  |                 |                           |                  |                                      |                              |
| Martin             | 6                                                                  | 464   | 204              | 10              | 250                       |                  | \$2,183,497                          | \$4,705                      |
| McLeod             | 3                                                                  | 284   | 18               |                 | 266                       |                  | \$1,127,600                          | \$3,964                      |
| Meeker             | 3                                                                  | 225   | 150              |                 | 75                        |                  | \$901,310                            | \$4,006                      |
| Mille Lacs         | 1                                                                  | 480   | 90               | 390             |                           |                  | \$437,070                            | \$911                        |
| Morrison           | 1                                                                  | 202   | 45               | 78              | 79                        |                  | \$365,000                            | \$1,807                      |
| Mower              | 1                                                                  | 92    |                  |                 | 92                        |                  | \$341,500                            | \$3,712                      |
| Murray             | 1                                                                  | 188   | 86               |                 | 102                       |                  | \$1,410,000                          | \$7,500                      |
| Nicollet           | 6                                                                  | 475   | 116              |                 | 359                       |                  | \$2,823,650                          | \$5,945                      |
| Nobles             |                                                                    |       |                  |                 |                           |                  |                                      |                              |
| Norman             |                                                                    |       |                  |                 |                           |                  |                                      |                              |
| Olmsted            |                                                                    |       |                  |                 |                           |                  |                                      |                              |
| Otter Tail         | 2                                                                  | 239   | 60               | 116             | 63                        |                  | \$925,500                            | \$3,872                      |
| Pennington         | 1                                                                  | 31    |                  |                 |                           | 31               | \$25,000                             | \$806                        |
| Pine               |                                                                    |       |                  |                 |                           |                  | . ,                                  |                              |
| Pipestone          | 2                                                                  | 393   | 30               |                 | 363                       |                  | \$958,500                            | \$2,439                      |
| Polk               | 1                                                                  | 120   | 61               | 59              |                           |                  | \$114,000                            | \$950                        |
| Pope               | 1                                                                  | 74    | 55               |                 | 19                        |                  | \$120,000                            | \$1,622                      |
| Ramsey             | 1                                                                  | , .   | - 55             |                 |                           |                  | <b>\$120,000</b>                     | ¥ 1,022                      |
| Red Lake           |                                                                    |       |                  |                 |                           |                  |                                      |                              |
| Redwood            | 8                                                                  | 1,569 | 120              | 288             | 1,161                     |                  | \$4,932,181                          | \$3,144                      |
| 1.cuwoou           | U                                                                  | 1,509 | 120              | 200             | 1,101                     |                  | Ψ,,,,,,,,,,,,,,,,,,,,,,,,,,,,,,,,,,, | Ψ2,177                       |

|                 | Number of<br>Fee-Title<br>Acquisitions<br>With PILT | Total  | Total<br>Wetland | Total<br>Forest | Total<br>Prairie | Total<br>Habitat | Total<br>Acquisition | Average<br>Payment |
|-----------------|-----------------------------------------------------|--------|------------------|-----------------|------------------|------------------|----------------------|--------------------|
| County          | Obligations                                         | Acres  | Acres            | Acres           | Acres            | Acres            | Payment              | / Acre             |
| Renville        | 2                                                   | 274    | 120200           | 1               | 273              | 120202           | \$1,120,005          | \$4,088            |
| Rice            | 2                                                   | 687    |                  |                 | 200              | 487              | \$2,702,500          | \$3,934            |
| Rock            |                                                     |        |                  |                 |                  |                  |                      |                    |
| Roseau          |                                                     |        |                  |                 |                  |                  |                      |                    |
| Scott           | 2                                                   | 158    | 19               | 124             | 15               |                  | \$2,200,000          | \$13,924           |
| Sherburne       | 1                                                   | 288    | 72               | 92              | 72               | 52               | \$3,105,000          | \$10,781           |
| Sibley          | 1                                                   | 85     |                  |                 | 85               |                  | \$122,000            | \$1,435            |
| St Louis        | 1                                                   | 3      |                  | 3               |                  |                  | \$45,650             | \$15,741           |
| Stearns         | 3                                                   | 359    | 60               |                 | 299              |                  | \$893,000            | \$2,487            |
| Steele          | 1                                                   | 47     | 47               |                 |                  |                  | \$200,000            | \$4,255            |
| Stevens         | 2                                                   | 69     | 6                |                 | 63               |                  | \$302,800            | \$4,380            |
| Swift           | 5                                                   | 266    | 205              | 11              | 50               |                  | \$448,300            | \$1,685            |
| Todd            | 1                                                   | 160    | 32               |                 | 128              |                  | \$447,356            | \$2,796            |
| Traverse        |                                                     |        |                  |                 |                  |                  |                      |                    |
| Wabasha         | 2                                                   | 252    |                  | 240             | 12               |                  | \$825,200            | \$3,275            |
| Wadena          | 3                                                   | 580    | 265              | 40              | 20               | 255              | \$727,800            | \$1,254            |
| Waseca          | 1                                                   | 76     | 7                |                 | 69               |                  | \$365,000            | \$4,804            |
| Washington      |                                                     |        |                  |                 |                  |                  |                      |                    |
| Watonwan        | 1                                                   | 155    | 20               | 36              | 99               |                  | \$485,000            | \$3,129            |
| Wilkin          |                                                     |        |                  |                 |                  |                  |                      |                    |
| Winona          | 2                                                   | 94     |                  | 94              |                  |                  | \$492,400            | \$5,238            |
| Wright          | 9                                                   | 1,284  | 251              | 93              | 862              | 78               | \$8,125,258          | \$6,329            |
| Yellow Medicine | 2                                                   | 240    | 114              |                 | 126              |                  | \$616,000            | \$2,567            |
| Totals          | 194                                                 | 25,390 | 4,637            | 6,887           | 9,238            | 4,627            | \$97,584,225         | \$3,843            |