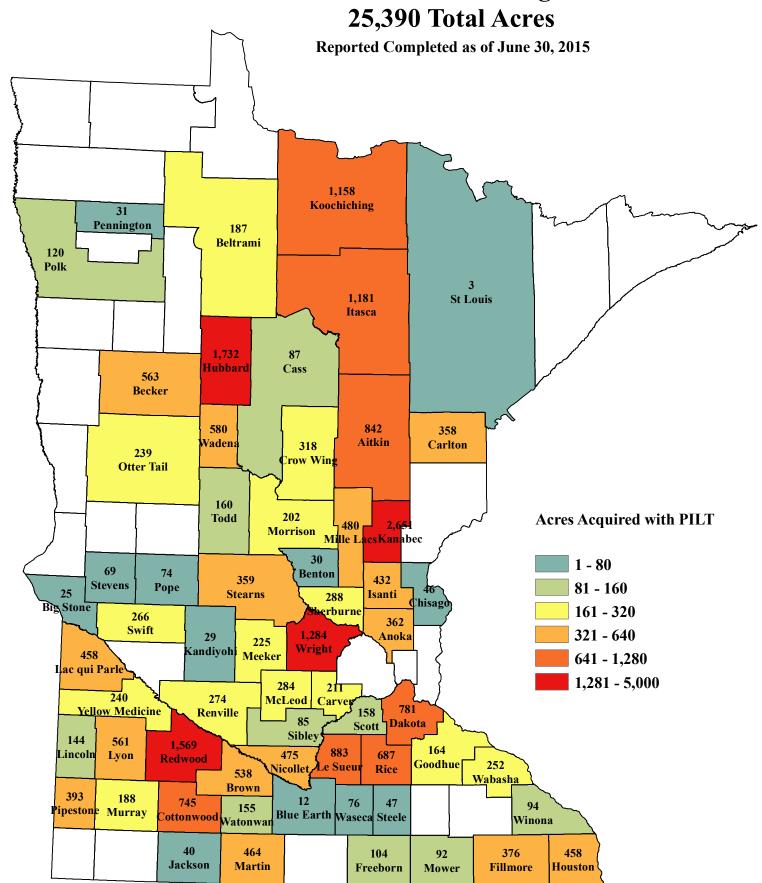

#### Table B: Fee-Title Lands Acquired with PILT Obligations

Data within Table B were compiled via LSOHC's online project management system. Data within the table represent all fee-title land acquisitions with PILT obligations that were reported completed as of June 30, 2015. The Minnesota Department of Natural Resources (DNR) represents the fee-title owner within this category.

| County     | Number of<br>Fee-Title<br>Acquisitions<br>With PILT<br>Obligations | Total<br>Acres | Total<br>Wetland<br>Acres | Total<br>Forest<br>Acres | Total<br>Prairie<br>Acres | Total<br>Habitat<br>Acres | Total<br>Acquisition<br>Payment | Average<br>Payment<br>/ Acre |
|------------|--------------------------------------------------------------------|----------------|---------------------------|--------------------------|---------------------------|---------------------------|---------------------------------|------------------------------|
| Aitkin     | 2                                                                  | 842            | Acres<br>80               | Acres                    | Acres                     | 762                       | \$1,065,000                     | \$1,265                      |
| Anoka      | 4                                                                  | 362            | 133                       | 125                      | 79                        | 25                        | \$1,484,000                     | \$4,100                      |
| Becker     | 17                                                                 | 563            | 203                       | 279                      | 65                        | 16                        | \$4,012,081                     | \$7,126                      |
| Beltrami   | 3                                                                  | 187            | 166                       | 22                       |                           |                           | \$1,022,500                     | \$5,455                      |
| Benton     | 1                                                                  | 30             | 25                        | 5                        |                           |                           | \$71,000                        | \$2,367                      |
| Big Stone  | 1                                                                  | 25             |                           |                          | 25                        |                           | \$115,800                       | \$4,632                      |
| Blue Earth | 1                                                                  | 12             | 2                         |                          | 10                        |                           | \$88,300                        | \$7,358                      |
| Brown      | 4                                                                  | 538            | 63                        | 3                        | 472                       |                           | \$2,675,848                     | \$4,977                      |
| Carlton    | 2                                                                  | 358            |                           | 358                      |                           |                           | \$492,000                       | \$1,374                      |
| Carver     | 3                                                                  | 211            | 94                        |                          | 117                       |                           | \$1,361,000                     | \$6,450                      |
| Cass       | 9                                                                  | 87             | 30                        | 31                       | 1                         | 25                        | \$2,703,558                     | \$31,237                     |
| Chippewa   |                                                                    |                |                           |                          |                           |                           |                                 |                              |
| Chisago    | 2                                                                  | 46             | 14                        | 26                       |                           | 6                         | \$500,000                       | \$10,870                     |
| Clay       |                                                                    |                |                           |                          |                           |                           |                                 |                              |
| Clearwater |                                                                    |                |                           |                          |                           |                           |                                 |                              |
| Cook       |                                                                    |                |                           |                          |                           |                           |                                 |                              |
| Cottonwood | 6                                                                  | 745            | 5                         | _                        | 660                       | 80                        | \$3,018,840                     | \$4,052                      |
| Crow Wing  | 6                                                                  | 318            | 10                        | 258                      | 50                        |                           | \$1,238,000                     | \$3,891                      |
| Dakota     | 6                                                                  | 781            | 105                       | 37                       | 639                       |                           | \$7,663,200                     | \$9,812                      |
| Dodge      |                                                                    |                |                           |                          |                           |                           |                                 |                              |

| Country            | Number of<br>Fee-Title<br>Acquisitions<br>With PILT<br>Obligations | Total | Total<br>Wetland | Total<br>Forest | Total<br>Prairie<br>Acres | Total<br>Habitat | Total<br>Acquisition                 | Average<br>Payment<br>/ Acre |
|--------------------|--------------------------------------------------------------------|-------|------------------|-----------------|---------------------------|------------------|--------------------------------------|------------------------------|
| County  Douglas    | Obligations                                                        | Acres | Acres            | Acres           | Acres                     | Acres            | Payment                              | / Acre                       |
|                    |                                                                    |       |                  |                 |                           |                  |                                      |                              |
| Faribault Fillmore | 5                                                                  | 376   |                  | 306             | 10                        | 60               | \$1,169,290                          | \$3,110                      |
|                    | 3                                                                  | 104   | 54               | 300             | 50                        | 00               |                                      |                              |
| Freeborn           |                                                                    | 164   | 54               |                 | 164                       |                  | \$511,001                            | \$4,913                      |
| Goodhue            | 1                                                                  | 104   |                  |                 | 104                       |                  | \$671,000                            | \$4,091                      |
| Grant              |                                                                    |       |                  |                 |                           |                  |                                      |                              |
| Hennepin           | 4                                                                  | 450   | 151              | 104             | 112                       |                  | Φ0.4 <b>7</b> .620                   | Φ <b>2</b> 0.60              |
| Houston            | 4                                                                  | 458   | 151              | 194             | 113                       | 504              | \$947,630                            | \$2,069                      |
| Hubbard            | 6                                                                  | 1,732 | 557              | 666             | 5                         | 504              | \$13,010,000                         | \$7,510                      |
| Isanti             | 4                                                                  | 432   | 200              | 157             | 75                        |                  | \$473,700                            | \$1,097                      |
| Itasca             | 2                                                                  | 1,181 |                  | 1,181           | 40                        |                  | \$361,594                            | \$306                        |
| Jackson            | 1                                                                  | 40    |                  | 10.1            | 40                        |                  | \$220,000                            | \$5,500                      |
| Kanabec            | 3                                                                  | 2,651 |                  | 406             |                           | 2,245            | \$2,500,000                          | \$943                        |
| Kandiyohi          | 2                                                                  | 29    | 13               |                 | 17                        |                  | \$246,500                            | \$8,500                      |
| Kittson            |                                                                    |       |                  |                 |                           |                  |                                      |                              |
| Koochiching        | 1                                                                  | 1,158 |                  | 1,158           |                           |                  | \$267,406                            | \$231                        |
| Lac qui Parle      | 5                                                                  | 458   | 98               |                 | 360                       |                  | \$1,722,500                          | \$3,763                      |
| Lake               |                                                                    |       |                  |                 |                           |                  |                                      |                              |
| Lake of the Woods  |                                                                    |       |                  |                 |                           |                  |                                      |                              |
| Le Sueur           | 7                                                                  | 883   | 439              |                 | 444                       |                  | \$4,999,000                          | \$5,659                      |
| Lincoln            | 2                                                                  | 144   | 13               |                 | 131                       |                  | \$605,000                            | \$4,201                      |
| Lyon               | 3                                                                  | 561   | 51               |                 | 510                       |                  | \$2,480,400                          | \$4,424                      |
| Mahnomen           |                                                                    |       |                  |                 |                           |                  |                                      |                              |
| Marshall           |                                                                    |       |                  |                 |                           |                  |                                      |                              |
| Martin             | 6                                                                  | 464   | 204              | 10              | 250                       |                  | \$2,183,497                          | \$4,705                      |
| McLeod             | 3                                                                  | 284   | 18               |                 | 266                       |                  | \$1,127,600                          | \$3,964                      |
| Meeker             | 3                                                                  | 225   | 150              |                 | 75                        |                  | \$901,310                            | \$4,006                      |
| Mille Lacs         | 1                                                                  | 480   | 90               | 390             |                           |                  | \$437,070                            | \$911                        |
| Morrison           | 1                                                                  | 202   | 45               | 78              | 79                        |                  | \$365,000                            | \$1,807                      |
| Mower              | 1                                                                  | 92    |                  |                 | 92                        |                  | \$341,500                            | \$3,712                      |
| Murray             | 1                                                                  | 188   | 86               |                 | 102                       |                  | \$1,410,000                          | \$7,500                      |
| Nicollet           | 6                                                                  | 475   | 116              |                 | 359                       |                  | \$2,823,650                          | \$5,945                      |
| Nobles             |                                                                    |       |                  |                 |                           |                  |                                      |                              |
| Norman             |                                                                    |       |                  |                 |                           |                  |                                      |                              |
| Olmsted            |                                                                    |       |                  |                 |                           |                  |                                      |                              |
| Otter Tail         | 2                                                                  | 239   | 60               | 116             | 63                        |                  | \$925,500                            | \$3,872                      |
| Pennington         | 1                                                                  | 31    |                  |                 |                           | 31               | \$25,000                             | \$806                        |
| Pine               |                                                                    |       |                  |                 |                           |                  | . ,                                  |                              |
| Pipestone          | 2                                                                  | 393   | 30               |                 | 363                       |                  | \$958,500                            | \$2,439                      |
| Polk               | 1                                                                  | 120   | 61               | 59              |                           |                  | \$114,000                            | \$950                        |
| Pope               | 1                                                                  | 74    | 55               |                 | 19                        |                  | \$120,000                            | \$1,622                      |
| Ramsey             | 1                                                                  | , .   | - 55             |                 |                           |                  | <b>\$120,000</b>                     | ¥ 1,022                      |
| Red Lake           |                                                                    |       |                  |                 |                           |                  |                                      |                              |
| Redwood            | 8                                                                  | 1,569 | 120              | 288             | 1,161                     |                  | \$4,932,181                          | \$3,144                      |
| 1.cuwoou           | U                                                                  | 1,509 | 120              | 200             | 1,101                     |                  | Ψ,,,,,,,,,,,,,,,,,,,,,,,,,,,,,,,,,,, | Ψ2,177                       |

|                 | Number of<br>Fee-Title<br>Acquisitions<br>With PILT | Total  | Total<br>Wetland | Total<br>Forest | Total<br>Prairie | Total<br>Habitat | Total<br>Acquisition | Average<br>Payment |
|-----------------|-----------------------------------------------------|--------|------------------|-----------------|------------------|------------------|----------------------|--------------------|
| County          | Obligations                                         | Acres  | Acres            | Acres           | Acres            | Acres            | Payment              | / Acre             |
| Renville        | 2                                                   | 274    | 120200           | 1               | 273              | 120202           | \$1,120,005          | \$4,088            |
| Rice            | 2                                                   | 687    |                  |                 | 200              | 487              | \$2,702,500          | \$3,934            |
| Rock            |                                                     |        |                  |                 |                  |                  |                      |                    |
| Roseau          |                                                     |        |                  |                 |                  |                  |                      |                    |
| Scott           | 2                                                   | 158    | 19               | 124             | 15               |                  | \$2,200,000          | \$13,924           |
| Sherburne       | 1                                                   | 288    | 72               | 92              | 72               | 52               | \$3,105,000          | \$10,781           |
| Sibley          | 1                                                   | 85     |                  |                 | 85               |                  | \$122,000            | \$1,435            |
| St Louis        | 1                                                   | 3      |                  | 3               |                  |                  | \$45,650             | \$15,741           |
| Stearns         | 3                                                   | 359    | 60               |                 | 299              |                  | \$893,000            | \$2,487            |
| Steele          | 1                                                   | 47     | 47               |                 |                  |                  | \$200,000            | \$4,255            |
| Stevens         | 2                                                   | 69     | 6                |                 | 63               |                  | \$302,800            | \$4,380            |
| Swift           | 5                                                   | 266    | 205              | 11              | 50               |                  | \$448,300            | \$1,685            |
| Todd            | 1                                                   | 160    | 32               |                 | 128              |                  | \$447,356            | \$2,796            |
| Traverse        |                                                     |        |                  |                 |                  |                  |                      |                    |
| Wabasha         | 2                                                   | 252    |                  | 240             | 12               |                  | \$825,200            | \$3,275            |
| Wadena          | 3                                                   | 580    | 265              | 40              | 20               | 255              | \$727,800            | \$1,254            |
| Waseca          | 1                                                   | 76     | 7                |                 | 69               |                  | \$365,000            | \$4,804            |
| Washington      |                                                     |        |                  |                 |                  |                  |                      |                    |
| Watonwan        | 1                                                   | 155    | 20               | 36              | 99               |                  | \$485,000            | \$3,129            |
| Wilkin          |                                                     |        |                  |                 |                  |                  |                      |                    |
| Winona          | 2                                                   | 94     |                  | 94              |                  |                  | \$492,400            | \$5,238            |
| Wright          | 9                                                   | 1,284  | 251              | 93              | 862              | 78               | \$8,125,258          | \$6,329            |
| Yellow Medicine | 2                                                   | 240    | 114              |                 | 126              |                  | \$616,000            | \$2,567            |
| Totals          | 194                                                 | 25,390 | 4,637            | 6,887           | 9,238            | 4,627            | \$97,584,225         | \$3,843            |