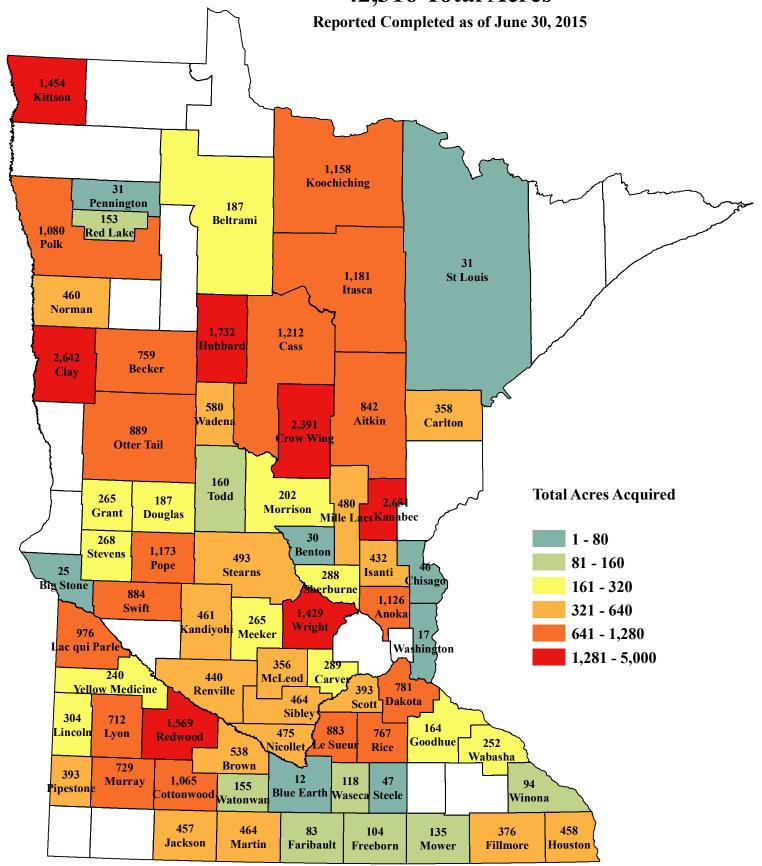

#### Table C: Total Fee-Title Lands Acquired with and without PILT Obligations

Data within Table C were compiled via LSOHC's online project management system. Data within the table represent all fee-title land acquisitions that were reported completed as of June 30, 2015.

| County     | Total Fee-<br>Title<br>Acquisitions | Total<br>Acres | Total<br>Wetland<br>Acres | Total<br>Forest<br>Acres | Total<br>Prairie<br>Acres | Total<br>Habitat<br>Acres | Total<br>Acquisition<br>Payment | Average<br>Payment<br>/ Acre |
|------------|-------------------------------------|----------------|---------------------------|--------------------------|---------------------------|---------------------------|---------------------------------|------------------------------|
| Aitkin     | 2                                   | 842            | 80                        |                          |                           | 762                       | \$1,065,000                     | \$1,265                      |
| Anoka      | 7                                   | 1,126          | 376                       | 150                      | 89                        | 511                       | \$3,056,300                     | \$2,714                      |
| Becker     | 18                                  | 759            | 270                       | 279                      | 194                       | 16                        | \$4,518,581                     | \$5,953                      |
| Beltrami   | 3                                   | 187            | 166                       | 22                       |                           |                           | \$1,022,500                     | \$5,455                      |
| Benton     | 1                                   | 30             | 25                        | 5                        |                           |                           | \$71,000                        | \$2,367                      |
| Big Stone  | 1                                   | 25             |                           |                          | 25                        |                           | \$115,800                       | \$4,632                      |
| Blue Earth | 1                                   | 12             | 2                         |                          | 10                        |                           | \$88,300                        | \$7,358                      |
| Brown      | 4                                   | 538            | 63                        | 3                        | 472                       |                           | \$2,675,848                     | \$4,977                      |
| Carlton    | 2                                   | 358            |                           | 358                      |                           |                           | \$492,000                       | \$1,374                      |