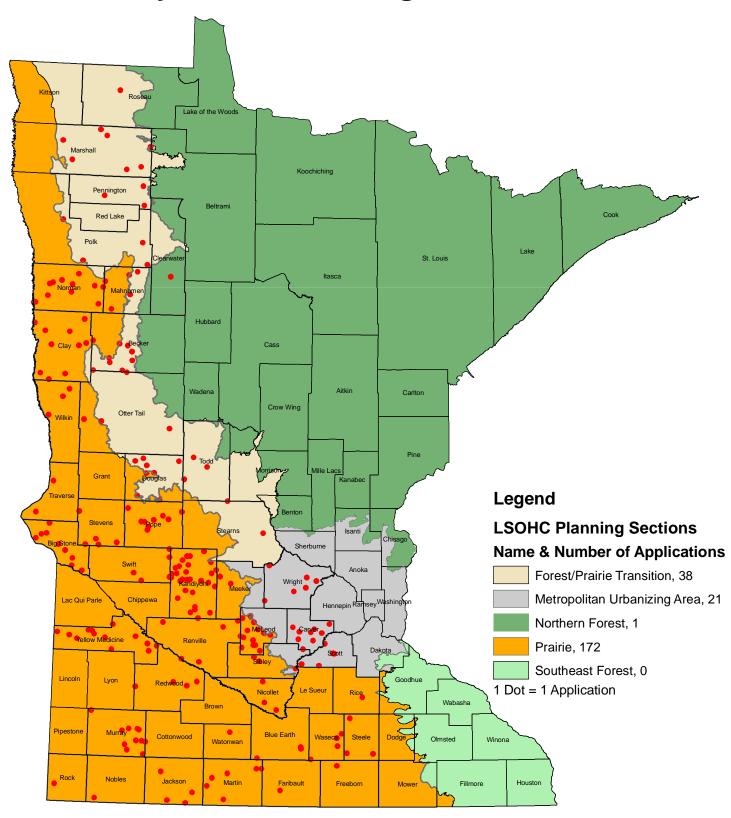

### Attachments Attachment – 1

| Attachment – 2 | Map showing 2009 RIM-WRP Applications by LSOHC Planning Sections               |
|----------------|--------------------------------------------------------------------------------|
| Attachment – 3 | 2009 RIM-WRP Funding Summary by LOSHC Planning Sections                        |
| Attachment – 4 | 2009 RIM-WRP Non-LSOHC Funding Summary by LSOHC Planning Sections              |
| Attachment – 5 | 2009 RIM-WRP Application Summary by LSOHC Planning Sections                    |
| Attachment – 6 | 2009 RIM-WRP Complete Application Listing by LSOHC Planning Sections (8 pages) |

# **2009 RIM-WRP Applications by LSOHC Planning Sections**

| Status | Funded |
|--------|--------|
| Funds  | LSOHC  |

| LSOHC Area           | County Name                | <b>Easements</b> | Ac.      | <b>WRP Funds</b> | RIM Funds      |
|----------------------|----------------------------|------------------|----------|------------------|----------------|
| Forest/Prairie       | Becker                     | 1                | 90.80    | \$89,828.16      | \$70,690.50    |
| Transition           |                            |                  |          |                  |                |
|                      | Pennington                 | 3                | 758.00   | \$364,316.72     | \$284,371.33   |
|                      | Polk                       | 1                | 159.70   | \$82,023.75      | \$65,391.30    |
| Forest/Prairie       |                            | 5                | 1,008.50 | \$536,168.63     | \$420,453.13   |
| Transition Total     |                            |                  |          |                  |                |
| Prairie              | Becker                     | 1                | 155.00   | \$156,952.08     | \$124,671.89   |
|                      | Big Stone                  | 7                | 427.90   | \$689,370.64     | \$550,631.04   |
|                      | Blue Earth                 | 1                | 63.00    | \$179,133.24     | \$143,223.08   |
|                      | Clay                       | 7                | 1,222.30 | \$989,150.75     | \$770,714.56   |
|                      | Cottonwood                 | 1                | 71.00    | \$175,829.66     | \$139,405.22   |
|                      | Jackson                    | 3                | 113.00   | \$252,138.43     | \$200,818.46   |
|                      | Kandiyohi                  | 16               | 1,025.30 | \$1,877,185.60   | \$1,435,772.04 |
|                      | Mahnomen                   | 2                | 458.00   | \$272,835.95     | \$210,176.60   |
|                      | McLeod                     | 3                | 269.00   | \$611,797.42     | \$488,135.94   |
|                      | Norman                     | 12               | 1,599.70 | \$1,042,163.73   | \$810,888.93   |
|                      | Pope                       | 3                | 442.50   | \$521,447.01     | \$398,262.72   |
|                      | Rice                       | 1                | 50.30    | \$255,200.66     | \$202,801.65   |
|                      | Steele                     | 1                | 111.20   | \$269,226.75     | \$210,644.53   |
|                      | Stevens                    | 2                | 184.00   | \$310,943.63     | \$248,754.90   |
|                      | Swift                      | 3                | 396.40   | \$571,391.49     | \$436,799.31   |
|                      | Traverse                   | 1                | 92.60    | \$146,561.25     | \$117,249.00   |
|                      | Wilkin                     | 1                | 101.60   | \$100,990.74     | \$77,644.81    |
| <b>Prairie Total</b> |                            | 65               | 6,782.80 | \$8,422,319.03   | \$6,566,594.68 |
| (blank)              | RIM Restoration Funds/Acre |                  |          | \$0.00           | \$1,168,695.00 |
|                      | WRP Restoration Funds/Acre |                  |          | \$3,506,084.99   | \$0.00         |
|                      | WRP Expenses/Legal         |                  |          | \$560,000.00     | \$0.00         |
| (blank) Total        |                            |                  |          | \$4,066,084.99   | \$1,168,695.00 |
| Grand Total          |                            | 70               | 7,791.30 | \$13,024,572.65  | \$8,155,742.81 |