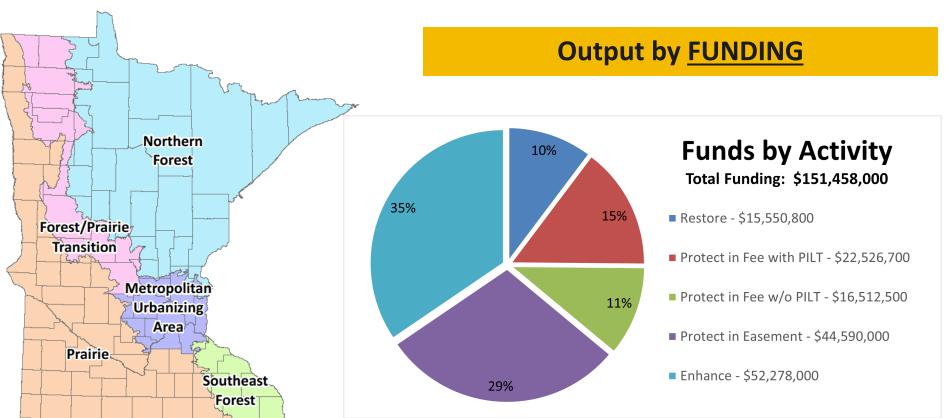

e the 1,800+ acre Keystone Woods WMA. This project protects habitat of high biodiversity significance in Washington County. *Photo courtesy of Trust for Public Land*.

#### Constitutional Amendment - Article XI—Sec. 15.

...33 percent of the receipts shall be deposited in the outdoor heritage fund and may be spent only to restore, protect, and enhance wetlands, prairies, forests, and habitat for fish, game, and wildlife;...

...The dedicated money under this section must supplement traditional sources of funding for these purposes and may not be used as a substitute. Land acquired by fee with money deposited in the outdoor heritage fund under this section must be open to the public taking of fish and game during the open season unless otherwise provided by law...

# **Output by ACRES**







#### **RESOURCE TYPE (ACRES)**

| ACTIVITY                    | WETLANDS | PRAIRIES | FORESTS | HABITATS | TOTAL   |
|-----------------------------|----------|----------|---------|----------|---------|
| Restore                     | 913      | 4,832    | 53      | 252      | 6,050   |
| Protect in Fee with PILT    | 149      | 1,255    | 297     | 784      | 2,485   |
| Protect in Fee without PILT | 84       | 994      | 2,729   | 269      | 4,076   |
| Protect in Easement         | 245      | 1,990    | 6,205   | 2,766    | 11,206  |
| Enhance                     | 14,704   | 50,858   | 13,595  | 3,804    | 82,961  |
| TOTAL                       | 16,095   | 59,929   | 22,879  | 7,875    | 106,778 |
| PERCENT                     | 15.1%    | 56.1%    | 21.4%   | 7.4%     | -       |