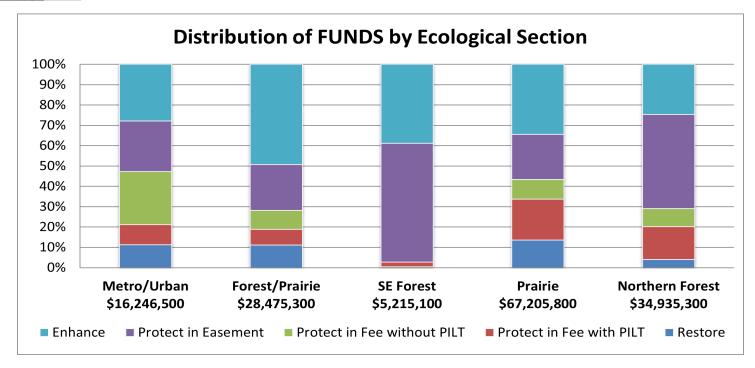

#### **RESOURCE TYPE (ACRES)**

| ACTIVITY                    | WETLANDS | PRAIRIES | FORESTS | HABITATS | TOTAL   |
|-----------------------------|----------|----------|---------|----------|---------|
| Restore                     | 913      | 4,832    | 53      | 252      | 6,050   |
| Protect in Fee with PILT    | 149      | 1,255    | 297     | 784      | 2,485   |
| Protect in Fee without PILT | 84       | 994      | 2,729   | 269      | 4,076   |
| Protect in Easement         | 245      | 1,990    | 6,205   | 2,766    | 11,206  |
| Enhance                     | 14,704   | 50,858   | 13,595  | 3,804    | 82,961  |
| TOTAL                       | 16,095   | 59,929   | 22,879  | 7,875    | 106,778 |
| PERCENT                     | 15.1%    | 56.1%    | 21.4%   | 7.4%     | -       |



#### **RESOURCE TYPE (FUNDING)**

| ACTIVITY                    | WETLANDS     | PRAIRIES     | FORESTS      | HABITATS     | TOTAL         |
|-----------------------------|--------------|--------------|--------------|--------------|---------------|
| Restore                     | \$2,820,500  | \$3,174,000  | \$761,900    | \$8,794,400  | \$15,550,800  |
| Protect in Fee with PILT    | \$1,666,600  | \$13,067,600 | \$2,172,000  | \$5,620,500  | \$22,526,700  |
| Protect in Fee without PILT | \$843,100    | \$9,582,400  | \$3,426,200  | \$2,660,800  | \$16,512,500  |
| Protect in Easement         | \$1,791,500  | \$14,867,000 | \$11,066,600 | \$16,864,900 | \$44,590,000  |
| Enhance                     | \$12,964,400 | \$20,271,600 | \$9,705,400  | \$9,336,600  | \$52,278,000  |
| TOTAL