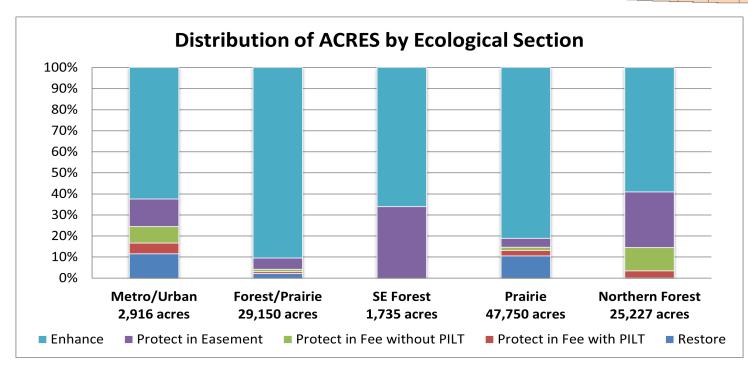

the 1,800+ acre Keystone Woods WMA. This project protects habitat of high biodiversity significance in Washington County. *Photo courtesy of Trust for Public Land*.

#### Constitutional Amendment - Article XI—Sec. 15.

...33 percent of the receipts shall be deposited in the outdoor heritage fund and may be spent only to restore, protect, and enhance wetlands, prairies, forests, and habitat for fish, game, and wildlife;...

...The dedicated money under this section must supplement traditional sources of funding for these purposes and may not be used as a substitute. Land acquired by fee with money deposited in the outdoor heritage fund under this section must be open to the public taking of fish and game during the open season unless otherwise provided by law...

# **Output by ACRES**







#### **RESOURCE TYPE (ACRES)**

| ACTIVITY                    | WETLANDS | PRAIRIES | FORESTS | HABITATS | TOTAL   |
|-----------------------------|----------|----------|---------|----------|---------|
| Restore                     | 913      | 4,832    | 53      | 252      | 6,050   |
| Protect in Fee with PILT    | 149      | 1,255    | 297     | 784      | 2,485   |
| Protect in Fee without PILT | 84       | 994      | 2,729   | 269      | 4,076   |
| Protect in Easement         | 245      | 1,990    | 6,205   | 2,766    | 11,206  |
| Enhance                     | 14,704   | 50,858   | 13,595  | 3,804    | 82,961  |
| TOTAL                       | 16,095   | 59,929   | 22,879  | 7,875    | 106,778 |
| PERCENT                     | 15.1%    | 56.1%    | 21.4%   | 7.4%     | -       |