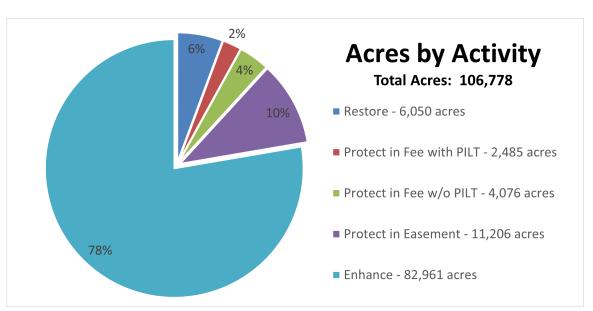

ate the 1,800+ acre Keystone Woods WMA. This project protects habitat of high biodiversity significance in Washington County. *Photo courtesy of Trust for Public Land*.

#### Constitutional Amendment - Article XI—Sec. 15.

...33 percent of the receipts shall be deposited in the outdoor heritage fund and may be spent only to restore, protect, and enhance wetlands, prairies, forests, and habitat for fish, game, and wildlife;...

...The dedicated money under this section must supplement traditional sources of funding for these purposes and may not be used as a substitute. Land acquired by fee with money deposited in the outdoor heritage fund under this section must be open to the public taking of fish and game during the open season unless otherwise provided by law...

# **Output by ACRES**







#### **RESOURCE TYPE (ACRES)**

| ACTIVITY                    | WETLANDS | PRAIRIES | FORESTS | HABITATS | TOTAL   |
|-----------------------------|----------|----------|---------|----------|---------|
| Restore                     | 913      | 4,832    | 53      | 252      | 6,050   |
| Protect in Fee with PILT    | 149      | 1,255    | 297     | 784      | 2,485   |
| Protect in Fee without PILT | 84       | 994      | 2,729   | 269      | 4,076   |
| Protect in Easement         | 245      | 1,990    | 6,205   | 2,766    | 11,206  |
| Enhance                     | 14,704   | 50,858   | 13,595  | 3,804    | 82,961  |
| TOTAL                       | 16,095   | 59,929   | 22,879  | 7,875    | 106,778 |
| PERCENT                     | 15.1%    | 56.1%    | 21.4%   | 7.4%     | -