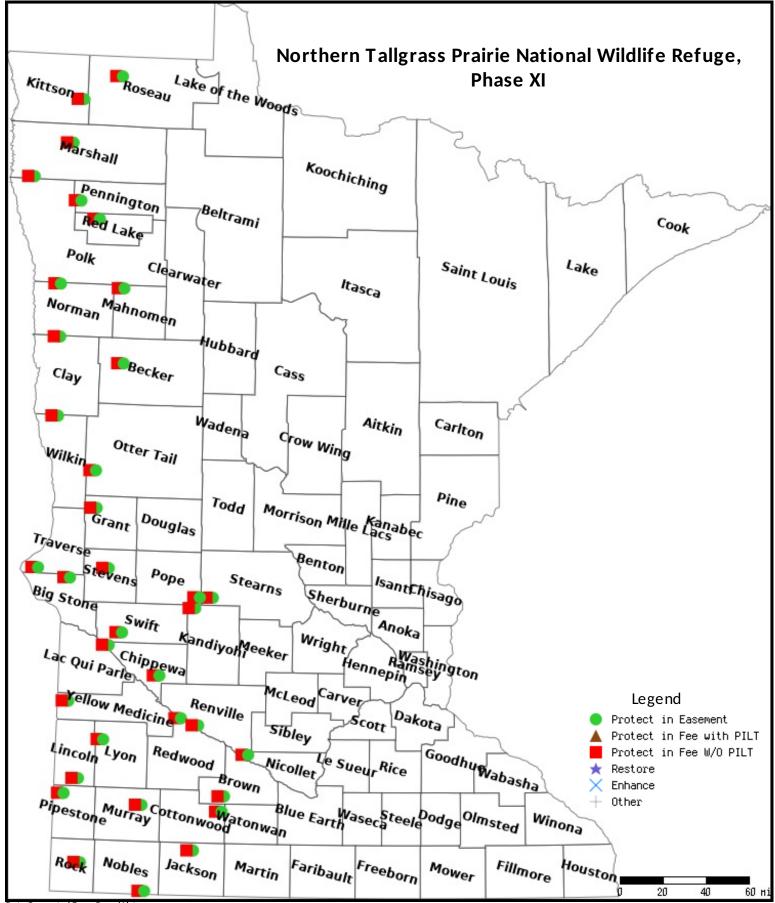

#### Appropriation Language:

**County Locations:** Becker, Big Stone, Brown, Chippewa, Clay, Cottonwood, Grant, Jackson, Kandiyohi, Kittson, Lac qui Parle, Lincoln, Lyon, Mahnomen, Marshall, Murray, Nicollet, Nobles, Norman, Otter Tail, Pennington, Pipestone, Polk, Pope, Red Lake, Redwood, Renville, Rock, Roseau, Stearns, Stevens, Swift, Traverse, Wilkin, and Yellow Medicine.

#### Activity types:

- Protect in Easement
- Protect in Fee

#### **Section 2 - Protect Parcel List**

Becker

| DECKEI                                       |                                            |                |                               |                                                          |                        |                        |
|----------------------------------------------|--------------------------------------------|----------------|-------------------------------|----------------------------------------------------------|------------------------|------------------------|
| Name                                         | T RDS                                      | Acres          | EstCost                       | Existing Protection?                                     | Hunting?               | Fishing?               |
| NA                                           | 14142233                                   | 99             | \$1,000                       | No                                                       | Full                   | Full                   |
| ٨A                                           | 14142236                                   | 99             | \$1,000                       | No                                                       | No                     | No                     |
| Big Stone                                    |                                            |                |                               |                                                          |                        |                        |
| Name                                         | TRDS                                       | Acres          | EstCost                       | Existing Protection?                                     | Hunting?               | Fishing?               |
| NA                                           | 12446209                                   | 99             | \$1,000                       | No                                                       | Full                   | Full                   |
| NA                                           | 12446212                                   | 99             | \$1,000                       | No                                                       | No                     | No                     |
| Brown                                        |                                            |                |                               |                                                          |                        |                        |
| Name                                         | TRDS                                       | Acres          | EstCost                       | Existing Protection?                                     | Hunting?               | Fishing?               |
| NA                                           | 10834213                                   | 99             | \$1,000                       | No                                                       | No                     | No                     |
| NA                                           | 10834216                                   | 99             | \$1,000                       | No                                                       | Full                   | Full                   |
| Chippewa                                     |                                            | •              |                               |                                                          |                        |                        |
| Name                                         | TRDS                                       | Acres          | EstCost                       | Existing Protection?                                     | Hunting?               | Fishing?               |
| NA                                           | 11739213                                   | 99             | \$1,000                       | No                                                       | No                     | No                     |
| NA                                           | 11739216                                   | 99             | \$1,000                       | No                                                       | Full                   | Full                   |
| Clay                                         | •                                          |                |                               | •                                                        |                        |                        |
| Name                                         | T RDS                                      | Acres          | EstCost                       | Existing Protection?                                     | Hunting?               | Fishing?               |
| NA                                           | 14247201                                   | 99             | \$1,000                       | No                                                       | No                     | No                     |
| NA                                           | 14247204                                   | 99             | \$1,000                       |                                                          | Full                   | Full                   |
| Cottonwood                                   |                                            |                |                               |                                                          |                        |                        |
| Name                                         | TRDS                                       | Acres          | EstCost                       | Existing Protection?                                     | Hunting?               | Fishing?               |
| NA                                           | 10734220                                   | 99             | \$1,000                       | No                                                       | Full                   | Full                   |
| NA                                           | 10734223                                   | 99             | \$1,000                       | No                                                       | No                     | No                     |
| Grant                                        |                                            |                |                               |                                                          |                        |                        |
| Name                                         | TRDS                                       | Acres          | EstCost                       | Existing Protection?                                     | Hunting?               | Fishing?               |
| NA                                           | 130 442 33                                 | 99             | \$1,000                       | -                                                        | Full                   | Full                   |
| NA                                           | 130 442 36                                 | 99             | \$1,000                       |                                                          | No                     | No                     |
| ackson                                       |                                            |                | . ,                           |                                                          |                        |                        |
| Name                                         | TRDS                                       | Acres          | EstCost                       | Existing Protection?                                     | Hunting?               | Fishing?               |
| NA                                           | 10436219                                   | 99             | \$1,000                       | -                                                        | Full                   | Full                   |
| NA                                           | 10436222                                   | 99             | \$1,000                       |                                                          | No                     | No                     |
| andiyohi                                     |                                            |                | . ,                           |                                                          |                        |                        |
| Name                                         | TRDS                                       | Acres          | EstCost                       | Existing Protection?                                     | Hunting?               | Fishing?               |
| NA                                           | 12236207                                   | 99             | \$1,000                       | -                                                        | Full                   | Full                   |
| NA                                           |                                            |                |                               |                                                          | No                     | No                     |
| NA                                           | 12236210                                   | 99             | \$1,000                       | NU                                                       |                        |                        |
|                                              | 12236210                                   | 99             | \$1,000                       | 110                                                      |                        |                        |
|                                              | 12236210<br>T RDS                          | 99<br>Acres    | \$1,000<br>EstCost            |                                                          |                        | Fishing?               |
| Kittson<br>Name                              | TRDS                                       |                |                               | Existing Protection?                                     | Hunting?               |                        |
| Kittson<br>Name<br>NA                        | <b>T RDS</b><br>160 4520 3                 | Acres          | <b>EstCost</b><br>\$1,000     | Existing Protection?                                     | Hunting?               | Fishing?               |
| Kittson<br>Name<br>NA                        | TRDS                                       | Acres 99       | EstCost                       | Existing Protection?                                     | Hunting?<br>No         | Fishing?               |
| Kittson<br>Name<br>NA<br>NA<br>Lac qui Parle | <b>T RDS</b><br>160 45 20 3<br>160 45 20 6 | Acres 99 99 99 | EstCost<br>\$1,000<br>\$1,000 | Existing Protection?<br>No<br>No                         | Hunting?<br>No<br>Full | Fishing?<br>No<br>Full |
| Kittson                                      | <b>T RDS</b><br>160 4520 3                 | Acres 99       | <b>EstCost</b><br>\$1,000     | Existing Protection?<br>No<br>No<br>Existing Protection? | Hunting?<br>No         | Fishing?               |