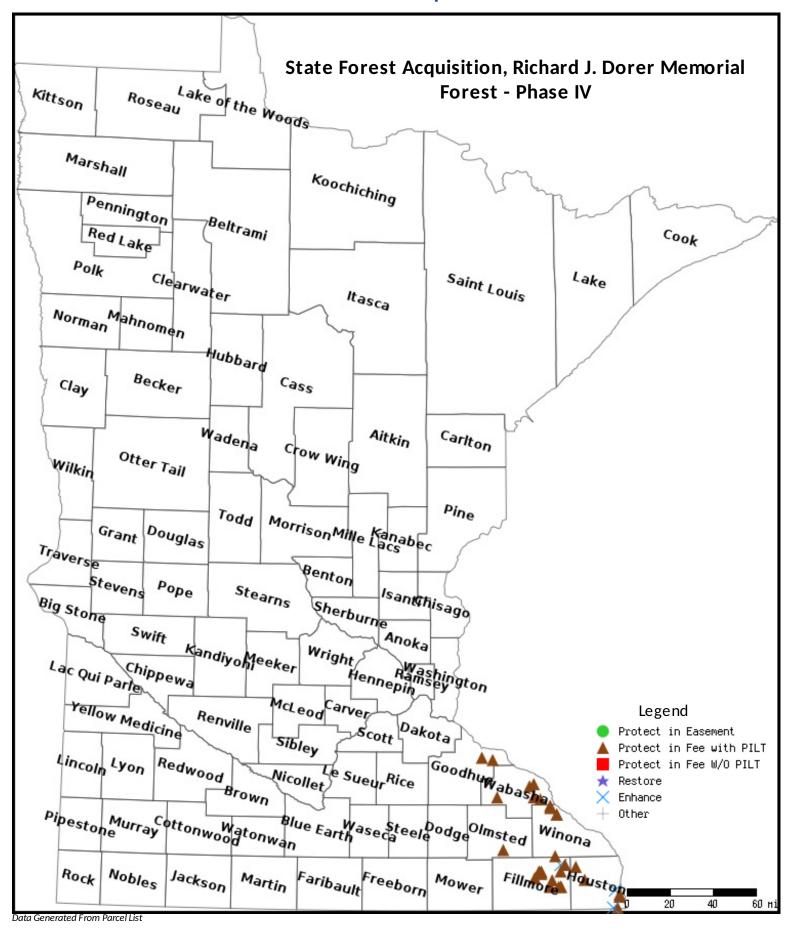

Legislative Citation: ML 2017, Ch. X, Art. X, Sec. X

Appropriation Language:

County Locations: Fillmore, Goodhue, Houston, Olmsted, Wabasha, and Winona.

Regions in which work will take place:

• Southeast Forest

#### **Parcel List**

For restoration and enhancement programs ONLY: Managers may add, delete, and substitute projects on this parcel list based upon need, readiness, cost, opportunity, and/or urgency so long as the substitute parcel/project forwards the constitutional objectives of this program in the Project Scope table of this accomplishment plan. The final accomplishment plan report will include the final parcel list.

#### Fillmore

| Name                   | T RDS    | Acres | Est Cost | Existing Protection?                    |  |  |  |
|------------------------|----------|-------|----------|-----------------------------------------|--|--|--|
| RJD-Rushford Village 1 | 10408220 | 35    | \$47,000 | Yes                                     |  |  |  |
| Houston                |          |       |          |                                         |  |  |  |
| Name                   | TRDS     | Acres | EstCost  | Existing Protection?                    |  |  |  |
|                        |          |       |          | • • • • • • • • • • • • • • • • • • • • |  |  |  |
| RJD-Jefferson 1        | 10104232 | 20    | \$23,500 |                                         |  |  |  |

#### **Section 2 - Protect Parcel List**

RJD-Zumbro Falls

10913217

| Not Applicable   Not                               | Name                      | TRDS     | Acres | EstCost     | Existing Protection? | Hunting? | Fishing?       |
|-----------------------------------------------------------------------------------------------------------------------------------------------------------------------------------------------------------------------------------------------------------------------------------------------------------------------------------------------------------------------------------------------------------------------------------------------------------------------------------------------------------------------------------------------------------------------------------------------------------------------------------------------------------------------------------------------------------------------------------------------------------------------------------------------------------------------------------------------------------------------------------------------------------------------------------------------------------------------------------------------------------------------------------------------------------------------------------------------------------------------------------------------------------------------------------------------------------------------------------------------------------------------------------------------------------------------------------------------------------------------------------------------------------------------------------------------------------------------------------------------------------------------------------------------------------------------------------------------------------------------------------------------------------------------------------------------------------------------------------------------------------------------------------------------------------------------------------------------------------------------------------------------------------------------------------------------------------------------------------------------------------------------------------------------------------------------------------------------------------------------------------------------------------|---------------------------|----------|-------|-------------|----------------------|----------|----------------|
| 10310220                                                                                                                                                                                                                                                                                                                                                                                                                                                                                                                                                                                                                                                                                                                                                                                                                                                                                                                                                                                                                                                                                                                                                                                                                                                                                                                                                                                                                                                                                                                                                                                                                                                                                                                                                                                                                                                                                                                                                                                                                                                                                                                                                  | RJD-Amherst               | 10309227 | 12    | \$40,000    | No                   | Full     | Not Applicable |
| Not Applicable   Not                               | RJD-Chatfield<br>Township | 10310220 | 25    | \$55,000    | No                   | Full     | Not Applicable |
| Not Applicable   1   10208207                                                                                                                                                                                                                                                                                                                                                                                                                                                                                                                                                                                                                                                                                                                                                                                                                                                                                                                                                                                                                                                                                                                                                                                                                                                                                                                                                                                                                                                                                                                                                                                                                                                                                                                                                                                                                                                                                                                                                                                                                                                                                                                             | RJD-Fillmore 2            | 10408222 | 160   | \$480,000   | No                   | Full     | Not Applicable |
| Not Applicable   Not                               | RJD-Norway                | 10308205 | 80    | \$240,000   | No                   | Full     | Not Applicable |
| Not Applicable   Not                               | RJD-Preble 1              | 10208207 | 45    | \$125,000   | No                   | Full     | Not Applicable |
| Not Applicable   Not                               | RJD-Preble 2              | 10208208 | 13    | \$40,000    | No                   | Full     | Not Applicable |
| Not Applicable   Not                               | RJD-Preble 3              | 10208208 | 20    | \$50,000    | No                   | Full     | Not Applicable |
| Not Applicable   Not                               | RJD-Preston               | 10310202 | 40    | \$120,000   | No                   | Full     | Not Applicable |
| Not Applicable   Not                               | RJD-Preston 1             | 10310202 | 80    | \$240,000   | No                   | Full     | Not Applicable |
| Note                                 | RJD-Preston 2             | 10310203 | 40    | \$120,000   | No                   | Full     | Not Applicable |
| Name   TRDS   Acres   EstCost   Existing Protection?   Hunting?   Fishing?                                                                                                                                                                                                                                                                                                                                                                                                                                                                                                                                                                                                                                                                                                                                                                                                                                                                                                                                                                                                                                                                                                                                                                                                                                                                                                                                                                                                                                                                                                                                                                                                                                                                                                                                                                                                                                                                                                                                                                                                                                                                                | RJD-Preston 3             | 10310203 | 68    | \$190,000   | No                   | Full     | Not Applicable |
| Name                                                                                                                                                                                                                                                                                                                                                                                                                                                                                                                                                                                                                                                                                                                                                                                                                                                                                                                                                                                                                                                                                                                                                                                                                                                                                                                                                                                                                                                                                                                                                                                                                                                                                                                                                                                                                                                                                                                                                                                                                                                                                                                                                      | RJD-Preston 4             | 10310211 | 80    | \$240,000   | No                   | Full     | Not Applicable |
| Name   TRDS   Acres   EstCost   Existing Protection?   Hunting?   Fishing?                                                                                                                                                                                                                                                                                                                                                                                                                                                                                                                                                                                                                                                                                                                                                                                                                                                                                                                                                                                                                                                                                                                                                                                                                                                                                                                                                                                                                                                                                                                                                                                                                                                                                                                                                                                                                                                                                                                                                                                                                                                                                | RJD-Watson Crk            | 10310220 | 63    | \$189,000   | No                   | Full     | Not Applicable |
| Name   TRDS   Acres   EstCost   Existing Protection?   Hunting?   Fishing?   RID-Houston   University   Uni                              | Goodhue                   |          |       |             |                      |          |                |
| Name                                                                                                                                                                                                                                                                                                                                                                                                                                                                                                                                                                                                                                                                                                                                                                                                                                                                                                                                                                                                                                                                                                                                                                                                                                                                                                                                                                                                                                                                                                                                                                                                                                                                                                                                                                                                                                                                                                                                                                                                                                                                                                                                                      | Name                      | TRDS     | Acres | EstCost     | Existing Protection? | Hunting? | Fishing?       |
| Name                                                                                                                                                                                                                                                                                                                                                                                                                                                                                                                                                                                                                                                                                                                                                                                                                                                                                                                                                                                                                                                                                                                                                                                                                                                                                                                                                                                                                                                                                                                                                                                                                                                                                                                                                                                                                                                                                                                                                                                                                                                                                                                                                      | RJD-Wells Crk             | 11214224 | 40    | \$120,000   | No                   | Full     | Not Applicable |
| RJD-Cro o ked Creek 1   10204235   100                                                                                                                                                                                                                                                                                                                                                                                                                                                                                                                                                                                                                                                                                                                                                                                                                                                                                                                                                                                                                                                                                                                                                                                                                                                                                                                                                                                                                                                                                                                                                                                                                                                                                                                                                                                                                                                                                                                                                                                                                                                                                                                    | Houston                   | •        |       |             | •                    | •        | •              |
| RJD-Houston 2   10306230   320   \$1,000,000 No   Full   Not Applicable   RJD-Jefferson   10104202   60   \$180,000 No   Full   Not Applicable   RJD-Jefferson 4   10104234   60   \$200,000 No   Full   Not Applicable   RJD-Money Crk   10407228   40   \$120,000 No   Full   Not Applicable   RJD-Money Crk   10407228   40   \$120,000 No   Full   Not Applicable   RJD-Pleasant Grove   10513214   43   \$125,000 No   Full   Not Applicable   RJD-Pleasant Grove   10513214   43   \$125,000 No   Full   Not Applicable   RJD-Rueger   11010218   73   \$280,000 No   Full   Not Applicable   RJD-Rueger   11010218   73   \$280,000 No   Full   Not Applicable   RJD-Watopa 1   10910218   80   \$240,000 No   Full   Not Applicable   RJD-Watopa 2   10910222   108   \$300,000 No   Full   Not Applicable   RJD-Watopa 2   10910222   108   \$300,000 No   Full   Not Applicable   RJD-Watopa 2   10910222   108   \$300,000 No   Full   Not Applicable   RJD-Watopa 2   10910222   108   \$300,000 No   Full   Not Applicable   RJD-Watopa 2   10910222   108   \$300,000 No   Full   Not Applicable   RJD-Watopa 2   10910222   108   \$300,000 No   Full   Not Applicable   RJD-Watopa 2   10910222   108   \$300,000 No   Full   Not Applicable   RJD-Watopa 2   10910222   108   \$300,000 No   Full   Not Applicable   RJD-Watopa 2   10910222   108   \$300,000 No   Full   Not Applicable   RJD-Watopa 2   10910222   108   \$300,000 No   Full   Not Applicable   RJD-Watopa 2   10910222   108   \$300,000 No   Full   Not Applicable   RJD-Watopa 2   10910222   108   \$300,000 No   Full   Not Applicable   RJD-Watopa 2   10910222   108   \$300,000 No   Full   Not Applicable   RJD-Watopa 2   10910222   108   \$300,000 No   Full   Not Applicable   RJD-Watopa 2   10910222   108   \$300,000 No   Full   Not Applicable   RJD-Watopa 2   10910222   108   \$300,000 No   Full   Not Applicable   RJD-Watopa 2   10910222   108   \$300,000 No   Full   Not Applicable   RJD-Watopa 2   10910222   108   \$300,000 No   Full   Not Applicable   RJD-Watopa 2   10910222   108   \$300,000 No   Full   Not Applicable   RJD-Wa | Name                      | TRDS     | Acres | EstCost     | Existing Protection? | Hunting? | Fishing?       |
| RJD-Jefferson   10104202   60   \$180,000   No   Full   Not Applicable   RJD-Jefferson 4   10104234   60   \$200,000   No   Full   Not Applicable   RJD-Money Crk   10407228   40   \$120,000   No   Full   Not Applicable   RJD-Money Crk   10407228   40   \$120,000   No   Full   Not Applicable   RJD-Pleasant Grove   RJD-Pleasant Grove   10513214   43   \$125,000   No   Full   Not Applicable   RJD-Pleasant Grove   10513214   43   \$125,000   No   Full   Not Applicable   RJD-Krueger   11010218   93   \$280,000   No   Full   Not Applicable   RJD-Watopa 1   10910218   80   \$240,000   No   Full   Not Applicable   RJD-Watopa 2   10910222   108   \$300,000   No   Full   Not Applicable   RJD-Watopa 2   10910222   108   \$300,000   No   Full   Not Applicable   RJD-Watopa 2   10910222   108   \$300,000   No   Full   Not Applicable   RJD-Watopa 2   10910222   108   \$300,000   No   Full   Not Applicable   RJD-Watopa 2   10910222   108   \$300,000   No   Full   Not Applicable   RJD-Watopa 2   10910222   108   \$300,000   No   Full   Not Applicable   RJD-Watopa 2   10910222   108   \$300,000   No   Full   Not Applicable   RJD-Watopa 2   10910222   108   \$300,000   No   Full   Not Applicable   RJD-Watopa 2   10910222   108   \$300,000   No   Full   Not Applicable   RJD-Watopa 2   10910222   108   \$300,000   No   Full   Not Applicable   RJD-Watopa 2   10910222   108   \$300,000   No   Full   Not Applicable   RJD-Watopa 2   10910222   108   \$300,000   No   Full   Not Applicable   RJD-Watopa 2   10910222   108   \$300,000   No   Full   Not Applicable   RJD-Watopa 2   10910222   108   \$300,000   No   Full   Not Applicable   RJD-Watopa 2   10910222   108   \$300,000   No   Full   Not Applicable   RJD-Watopa 2   10910222   108   \$300,000   No   Full   Not Applicable   RJD-Watopa 2   10910222   108   \$300,000   No   Full   Not Applicable   RJD-Watopa 2   10910222   10910222   10910222   10910222   10910222   10910222   10910222   10910222   10910222   10910222   10910222   10910222   10910222   10910222   10910222   10910222   10910222   10910222   1     | RJD-Crooked Creek 1       | 10204235 | 100   | \$300,000   | No                   | Full     | Not Applicable |
| RJD-Jefferson 4   10104234   60   \$200,000 No   Full   Not Applicable   RJD-Money Crk   10407228   40   \$120,000 No   Full   Not Applicable   Not Applicable   Not Applicable   Not Applicable   Not Applicable   Name   TRDS   Acres   EstCost   Existing Protection?   Hunting?   Fishing?   RJD-Pleasant Grove   10513214   43   \$125,000 No   Full   Not Applicable   Not Applicable   Name   TRDS   Acres   EstCost   Existing Protection?   Hunting?   Fishing?   RJD-Krueger   11010218   93   \$280,000 No   Full   Not Applicable   RJD-Watopa 1   10910218   80   \$240,000 No   Full   Not Applicable   RJD-Watopa 2   10910222   108   \$300,000 No   Full   Not Applicable   RJD-Watopa 2   10910222   108   \$300,000 No   Full   Not Applicable   RJD-Watopa 2   10910222   108   \$300,000 No   Full   Not Applicable   RJD-Watopa 2   10910222   108   \$300,000 No   Full   Not Applicable   RJD-Watopa 2   10910222   108   \$300,000 No   Full   Not Applicable   RJD-Watopa 2   10910222   108   \$300,000 No   Full   Not Applicable   RJD-Watopa 2   10910222   108   \$300,000 No   Full   Not Applicable   RJD-Watopa 2   10910222   108   \$300,000 No   Full   Not Applicable   RJD-Watopa 2   10910222   108   \$300,000 No   Full   Not Applicable   RJD-Watopa 2   10910222   108   \$300,000 No   Full   Not Applicable   RJD-Watopa 2   10910222   108   \$300,000 No   Full   Not Applicable   RJD-Watopa 2   10910222   108   \$300,000 No   Full   Not Applicable   RJD-Watopa 2   10910222   108   \$300,000 No   Full   Not Applicable   RJD-Watopa 2   10910222   108   \$300,000 No   Full   Not Applicable   RJD-Watopa 2   10910222   108   \$300,000 No   Full   Not Applicable   RJD-Watopa 2   10910222   108   \$300,000 No   Full   Not Applicable   RJD-Watopa 2   10910222   108   \$300,000 No   Full   Not Applicable   RJD-Watopa 2   10910222   10910222   10910222   10910222   10910222   10910222   10910222   10910222   10910222   10910222   10910222   10910222   10910222   10910222   10910222   10910222   10910222   10910222   10910222   10910222   10910222   10910222   1091        | RJD-Houston 2             | 10306230 | 320   | \$1,000,000 | No                   | Full     | Not Applicable |
| Not Applicable   Not                               | RJD-Jefferson             | 10104202 | 60    | \$180,000   | No                   | Full     | Not Applicable |
| Name   TRDS   Acres   EstCost   Existing Protection?   Hunting?   Fishing?                                                                                                                                                                                                                                                                                                                                                                                                                                                                                                                                                                                                                                                                                                                                                                                                                                                                                                                                                                                                                                                                                                                                                                                                                                                                                                                                                                                                                                                                                                                                                                                                                                                                                                                                                                                                                                                                                                                                                                                                                                                                                | RJD - Jefferson 4         | 10104234 | 60    | \$200,000   | No                   | Full     | Not Applicable |
| Name         TRDS         Acres         EstCost         Existing Protection?         Hunting?         Fishing?           RJD-Pleasant Grove         10513214         43         \$125,000         No         Full         Not Applicable           Vabasha           Name         TRDS         Acres         EstCost         Existing Protection?         Hunting?         Fishing?           RJD-Krueger         11010218         93         \$280,000         No         Full         Not Applicable           RJD-Watopa 1         10910218         80         \$240,000         No         Full         Not Applicable           RJD-Watopa 2         10910222         108         \$300,000         No         Full         Not Applicable                                                                                                                                                                                                                                                                                                                                                                                                                                                                                                                                                                                                                                                                                                                                                                                                                                                                                                                                                                                                                                                                                                                                                                                                                                                                                                                                                                                                           | RJD-Money Crk             | 10407228 | 40    | \$120,000   | No                   | Full     | Not Applicable |
| Not Applicable                                                                                                                                                                                                                                                                                                                                                                                                                                                                                                                                                                                                                                                                                                                                                                                                                                                                                                                                                                                                                                                                                                                                                                                                                                                                                                                                                                                                                                                                                                                                                                                                                                                                                                                                                                                                                                                                                                                                                                                                                                                                                                                                            | Olmste d                  | •        |       |             | •                    | •        | •              |
| Wabasha           Name         T RDS         Acres         EstCost         Existing Protection?         Hunting?         Fishing?           RJD-Krueger         11010218         93         \$280,000 No         Full         Not Applicable           RJD-Watopa 1         10910218         80         \$240,000 No         Full         Not Applicable           RJD-Watopa 2         10910222         108         \$300,000 No         Full         Not Applicable                                                                                                                                                                                                                                                                                                                                                                                                                                                                                                                                                                                                                                                                                                                                                                                                                                                                                                                                                                                                                                                                                                                                                                                                                                                                                                                                                                                                                                                                                                                                                                                                                                                                                     | Name                      | TRDS     | Acres | EstCost     | Existing Protection? | Hunting? | Fishing?       |
| NameTRDSAcresEstCostExisting Protection?Hunting?Fishing?RJD-Krueger1101021893\$280,000NoFullNot ApplicableRJD-Watopa 11091021880\$240,000NoFullNot ApplicableRJD-Watopa 210910222108\$300,000NoFullNot Applicable                                                                                                                                                                                                                                                                                                                                                                                                                                                                                                                                                                                                                                                                                                                                                                                                                                                                                                                                                                                                                                                                                                                                                                                                                                                                                                                                                                                                                                                                                                                                                                                                                                                                                                                                                                                                                                                                                                                                         | RJD-Pleasant Grove        | 10513214 | 43    | \$125,000   | No                   | Full     | Not Applicable |
| RJD-Wato pa 1     10910218     93     \$280,000 No     Full     Not Applicable       RJD-Wato pa 2     10910222     80     \$240,000 No     Full     Not Applicable       RJD-Wato pa 2     10910222     108     \$300,000 No     Full     Not Applicable                                                                                                                                                                                                                                                                                                                                                                                                                                                                                                                                                                                                                                                                                                                                                                                                                                                                                                                                                                                                                                                                                                                                                                                                                                                                                                                                                                                                                                                                                                                                                                                                                                                                                                                                                                                                                                                                                                 | Wabasha                   |          | •     |             |                      |          | •              |
| RJD-Wato pa 1 10910218 80 \$240,000 No Full Not Applicable RJD-Wato pa 2 10910222 108 \$300,000 No Full Not Applicable                                                                                                                                                                                                                                                                                                                                                                                                                                                                                                                                                                                                                                                                                                                                                                                                                                                                                                                                                                                                                                                                                                                                                                                                                                                                                                                                                                                                                                                                                                                                                                                                                                                                                                                                                                                                                                                                                                                                                                                                                                    | Name                      | TRDS     | Acres | EstCost     | Existing Protection? | Hunting? | Fishing?       |
| RJD-Wato pa 2 10910222 108 \$300,000 No Full Not Applicable                                                                                                                                                                                                                                                                                                                                                                                                                                                                                                                                                                                                                                                                                                                                                                                                                                                                                                                                                                                                                                                                                                                                                                                                                                                                                                                                                                                                                                                                                                                                                                                                                                                                                                                                                                                                                                                                                                                                                                                                                                                                                               | RJD-Krueger               | 11010218 | 93    | \$280,000   | No                   | Full     | Not Applicable |
|                                                                                                                                                                                                                                                                                                                                                                                                                                                                                                                                                                                                                                                                                                                                                                                                                                                                                                                                                                                                                                                                                                                                                                                                                                                                                                                                                                                                                                                                                                                                                                                                                                                                                                                                                                                                                                                                                                                                                                                                                                                                                                                                                           | RJD-Watopa 1              | 10910218 | 80    | \$240,000   | No                   | Full     | Not Applicable |
| ZJD-Zumbro Bottoms 11011223 91 \$279,000 No Full Not Applicable                                                                                                                                                                                                                                                                                                                                                                                                                                                                                                                                                                                                                                                                                                                                                                                                                                                                                                                                                                                                                                                                                                                                                                                                                                                                                                                                                                                                                                                                                                                                                                                                                                                                                                                                                                                                                                                                                                                                                                                                                                                                                           | RJD-Watopa 2              | 10910222 | 108   | \$300,000   | No                   | Full     | Not Applicable |
|                                                                                                                                                                                                                                                                                                                                                                                                                                                                                                                                                                                                                                                                                                                                                                                                                                                                                                                                                                                                                                                                                                                                                                                                                                                                                                                                                                                                                                                                                                                                                                                                                                                                                                                                                                                                                                                                                                                                                                                                                                                                                                                                                           | RJD-Zumbro Bottoms        | 11011223 | 91    | \$279,000   | No                   | Full     | Not Applicable |

#### Winona

| Name               | TRDS     | Acres | EstCost   | Existing Protection? | Hunting? | Fishing?       |
|--------------------|----------|-------|-----------|----------------------|----------|----------------|
| RJD-Green Field 1  | 10809225 | 90    | \$250,000 | No                   | Full     | Not Applicable |
| RJD-Pine Crk       | 10509235 | 28    | \$84,000  | No                   | Full     | Not Applicable |
| RJD-Preston Valley | 10809225 | 13    | \$40,000  | No                   | Full     | Not Applicable |
| RJD-Trout Valley 2 | 10809204 | 30    | \$90,000  | No                   | Full     | Not Applicable |
| RJD-Trout Valley 3 | 10809209 | 53    | \$160,000 | No                   | Full     | Not Applicable |

#### Fillmore

| Name          | TRDS     | Acres | EstCost     | #Bldgs? | Bldg Imrpove Desc                   | Value of Bldg | Disposition of<br>Improvements |
|---------------|----------|-------|-------------|---------|-------------------------------------|---------------|--------------------------------|
| RJD-Preble 4  | 10209209 | 317   | \$1,000,000 |         | <sup>1</sup> Building to be removed | \$10,000      |                                |
| Goodhue       |          |       |             |         |                                     |               |                                |
| Name          | TRDS     | Acres | EstCost     | #Bldgs? | Bldg Imrpove Desc                   | Value of Bldg | Disposition of<br>Improvements |
| RJD-Hay Creek | 11214218 | 82    | \$246,000   |         | Outbuilding to be removed           | \$10,000      |                                |

#### **Parcel Map**