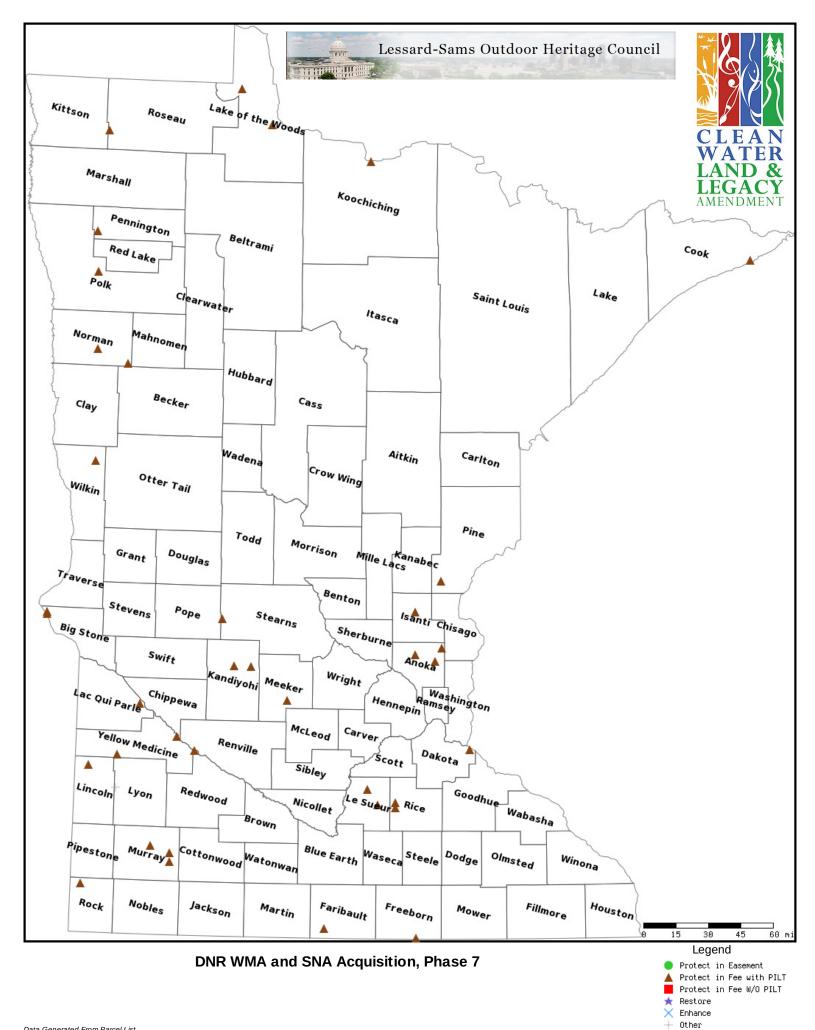

# Lessard-Sams Outdoor Heritage Council Fiscal Year 2016 / ML 2015

Program or Project Title: DNR WMA and SNA Acquisition, Phase 7

**County Locations:** Anoka, Big Stone, Chippewa, Cook, Dakota, Fairbault, Freeborn, Isanti, Kandiyohi, Koochiching, Lac qui Parle, Lake, Lake of the Woods, Lesueur, Lincoln, Lyon, Meeker, Murray, Norman, Pennington, Pine, Pipestone, Polk, Redwood, Rice, Rock, Roseau, Stearns, Wilkin, and Yellow Medicine.