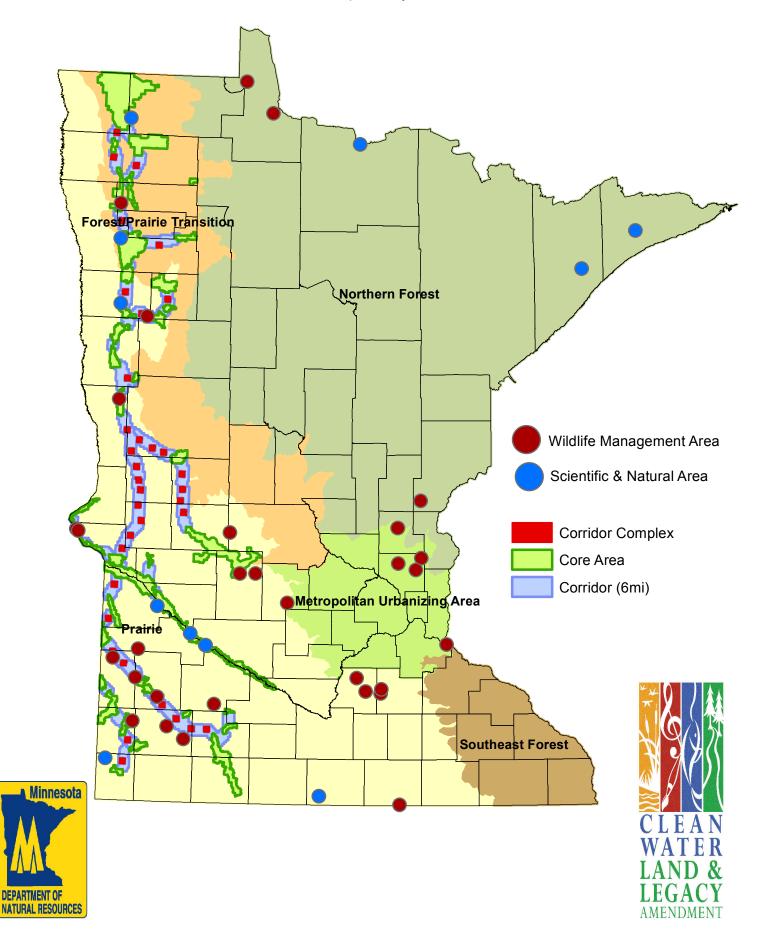

### **Ecological Planning Regions:**

- Northern Forest
- Forest / Prairie Transition
- Prairie
- Metro / Urban

# **Design and Scope of Work:**

This proposal will protect 1,500 acres of wildlife habitat through fee title acquisition and development as Wildlife Management Areas (1,000 acres) and Scientific & Natural Areas (500 acres). Lands will be acquired and developed within the Prairie, Northern Forest, Forest/Prairie Transition and Metropolitan/Urbanizing Area Planning Sections with an emphasis on Prairie Conservation Plan core and corridor areas, working toward the long-term goal of a minimum of 40% grassland and 20% wetland in core prairie areas. Lands outside core and corridor areas will be evaluated on their habitat potential and contribution to existing units. Eighty-five percent of proposed dollars are targeted at the Prairie planning section.

### **LSOHC** Prairie Section Priorities:

• Protect, enhance, or restore existing wetland/upland complexes, or convert agricultural lands to new wetland/upland habitat complexes

### LSOHC Forest Prairie Transition Section Priorities:

• Protect, enhance, and restore rare native remnant prairie

### **LSOHC Northern Forest Section Priorities:**

• Protect shoreland and restore or enhance critical habitat on wild rice lakes, shallow lakes, cold water lakes, streams and rivers, and spawning areas

### LSOHC Metro Urban Section Priorities:

• Protect, enhance, and restore remnant native prairie, Big Woods forests, and oak savanna with an emphasis on areas with high biological diversity