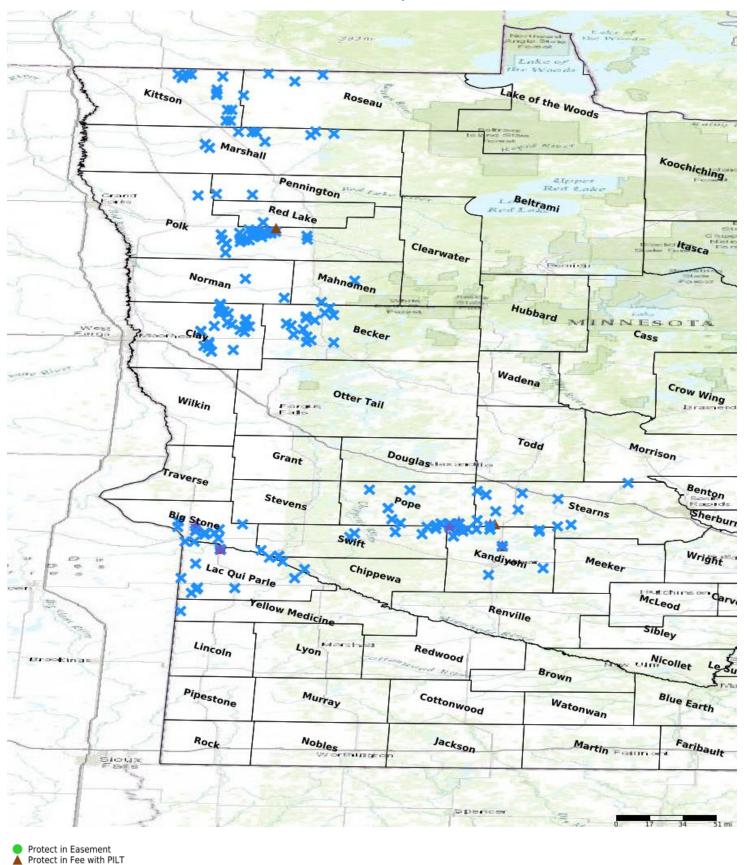

#### **Location Information**

**County Location(s):** Clay, Polk, Pope, Stearns, Marshall, Chippewa, Lac qui Parle, Big Stone, Kandiyohi, Swift, Kittson, Roseau, Pennington, Becker, Mahnomen, Red Lake and Norman.

539 acres of existing and restorable grassland were permanently protected within prairie core and corridor areas as defined in the MN Prairie Conservation Plan. Most of the protected lands (499 acres) are, or are in the process of being transferred to the MN DNR for inclusion in the state's WMA system. The additional 40 acres are held by The Nature Conservancy, subject to a recorded notice of funding restrictions pursuant to LSOHC requirements. All lands acquired in fee are FULLY open to hunting and fishing per state of Minnesota regulations. Basic developments have been implemented (boundary signage, habitat improvement, wetland restoration). Protection efforts were coordinated with other partner protection programs (e.g., DNR Wildlife Management Area and Prairie Bank programs), via interactions through Local Technical Teams. An internal fund has been established by The Nature Conservancy to cover ongoing land-management costs and property tax obligations. Income generated by agricultural leases (grazing, haying, and/or cropping) are held in this account and help offset property taxes.