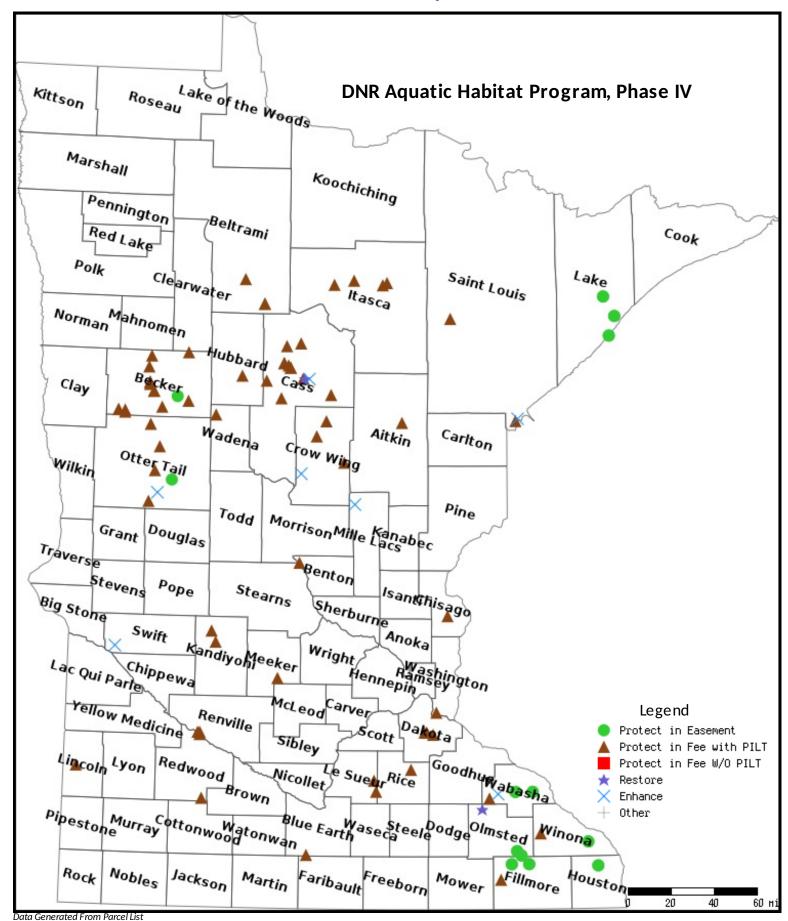

County Locations: Aitkin, Becker, Beltrami, Blue Earth, Cass, Chisago, Crow Wing, Dakota, Fillmore, Houston, Hubbard, Itasca, Kandiyohi, Lake, LeSueur, Meeker, Mille Lacs, Olmsted, Otter Tail, Redwood, Renville, Rice, Stearns, St. Louis, Swift, Wabasha, Wadena, Washington, and Winona.

### **Parcel List**

For restoration and enhancement programs ONLY: Managers may add, delete, and substitute projects on this parcel list based upon need, readiness, cost, opportunity, and/or urgency so long as the substitute parcel/project forwards the constitutional objectives of this program in the Project Scope table of this accomplishment plan. The final accomplishment plan report will include the final parcel list.